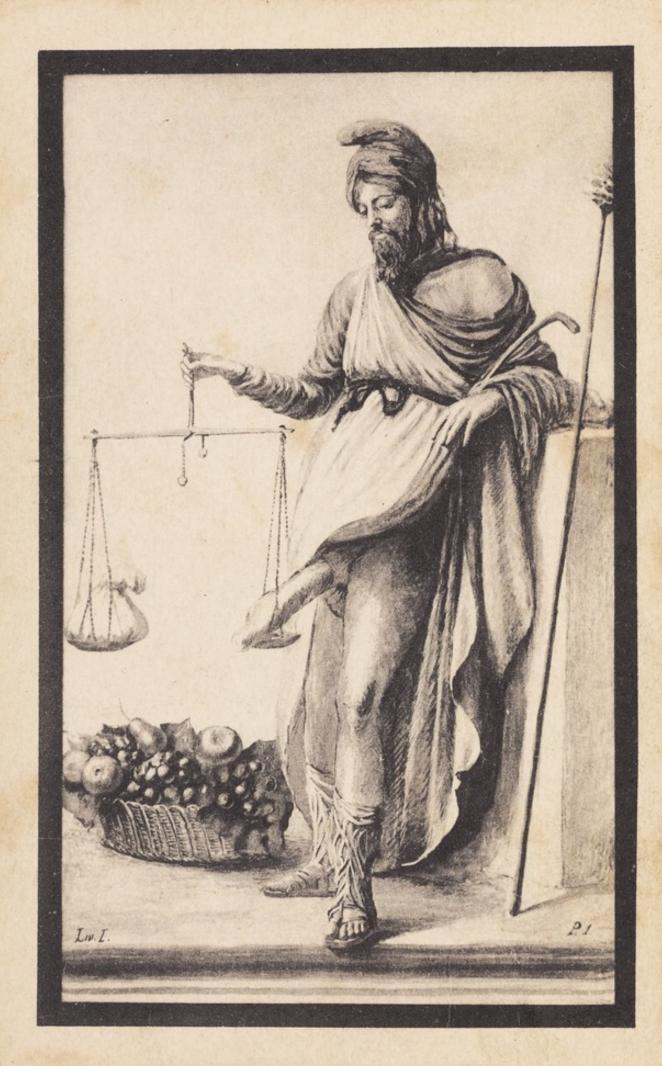

## A man using scales to weigh his genitals. Process print, 190-.

## **Publication/Creation**

[ltaly?]: [publisher not identified], [between 1900 and 1909?]

## **Persistent URL**

https://wellcomecollection.org/works/xyn52t8w

## License and attribution

This work has been identified as being free of known restrictions under copyright law, including all related and neighbouring rights and is being made available under the Creative Commons, Public Domain Mark.

You can copy, modify, distribute and perform the work, even for commercial purposes, without asking permission.



Wellcome Collection 183 Euston Road London NW1 2BE UK T +44 (0)20 7611 8722 E library@wellcomecollection.org https://wellcomecollection.org