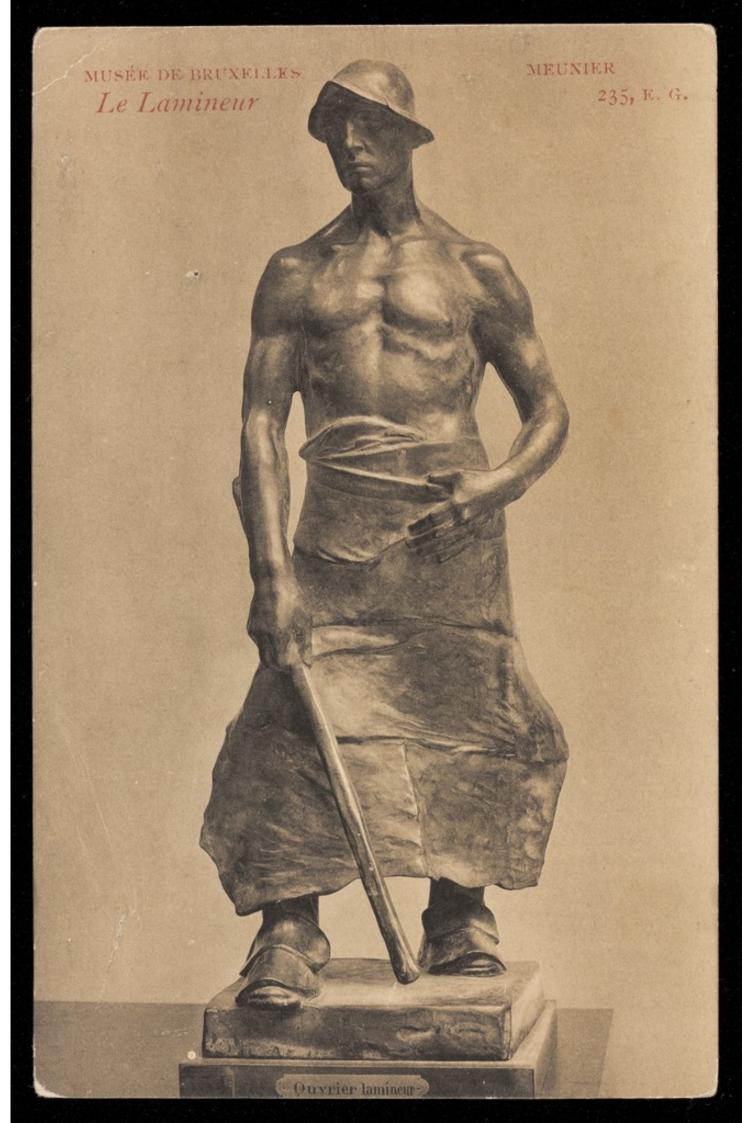

# A workman wearing a protective apron and overshoes. Process print after Constantin Meunier, 190-.