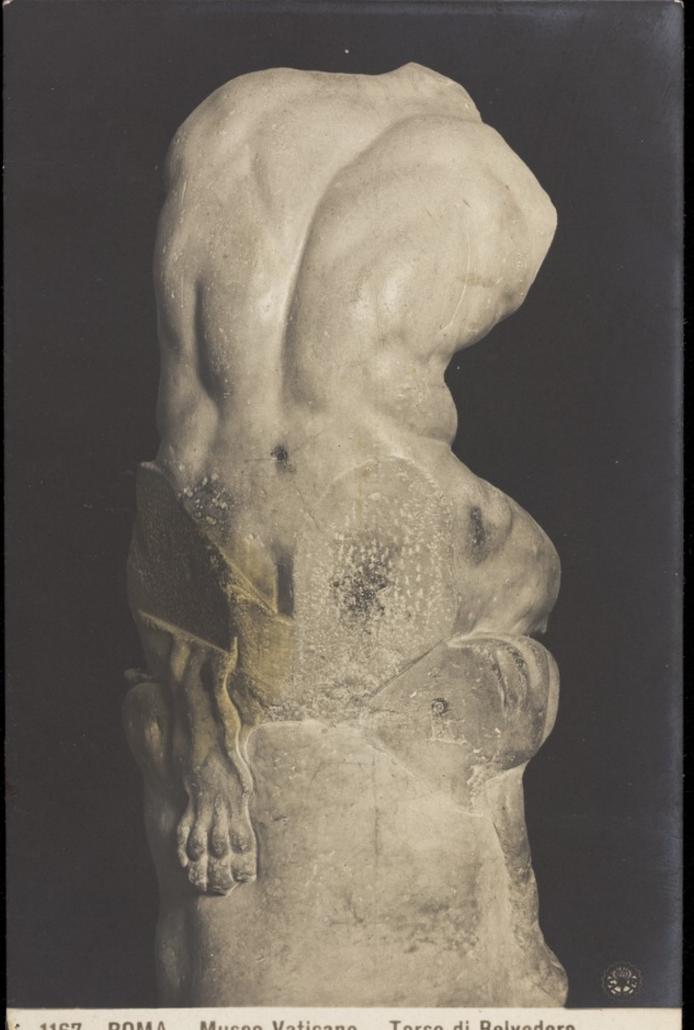

## The Belvedere torso. Photographic postcard, 191-.

1167 ROMA. Museo Vaticano. Torso di Belvedere (dal dorso)