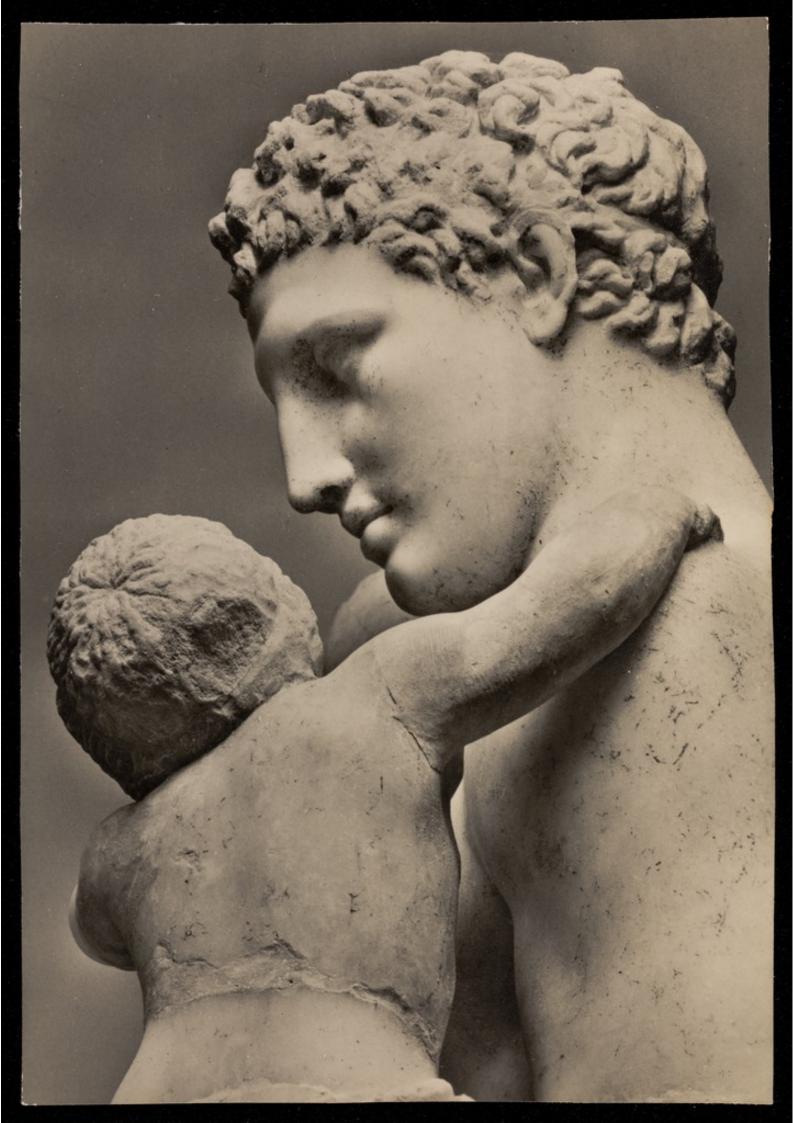

## Hermes. Photograpic postcard by W. Hege, 193-.

# OLYMPIA. HERMES DES PRAXITELES

Im 4. Jahrhundert v. Chr. als Weihgeschenk im Tempel der Hera aufgestellt. Marmor mit Resten von Bemalung. Jetzt im Museum in Olympia

Aufnahme: Prof. Walter Hege, Weimar / Nachdruck verboten.