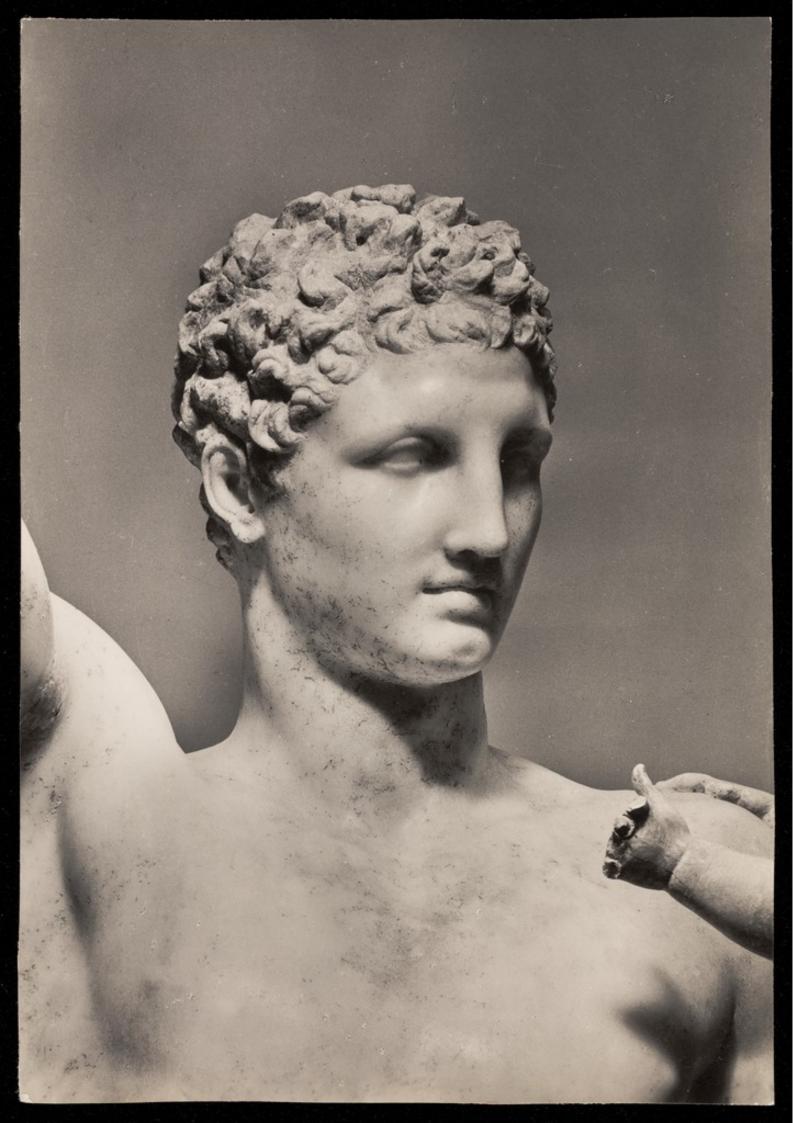

## Hermes. Photographic postcard by W. Hege, 193-.

# OLYMPIA. HERMES DES PRAXITELES

Im 4. Jahrhundert v. Chr. als Weihgeschenk im Tempel der Hera aufgestellt. Marmor mit Resten von Bemalung. Jetzt im Museum in Olympia

Aufnahme: Prof. Walter Hege, Weimar / Nachdruck verboten.