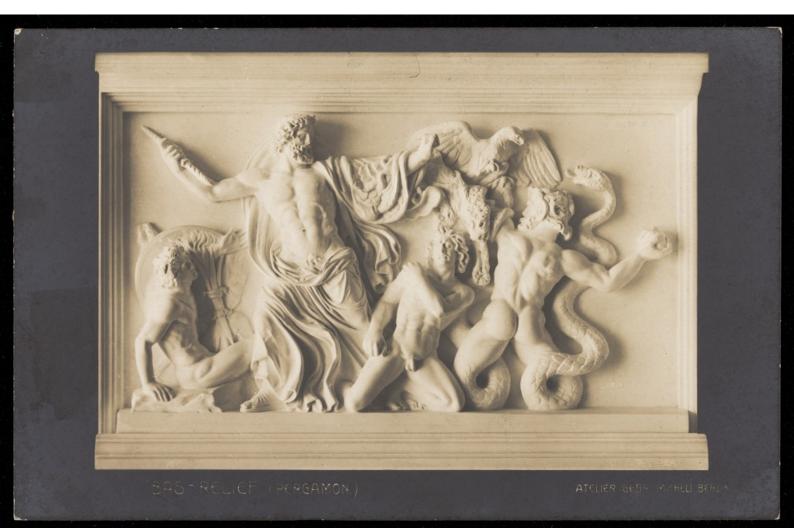

## Zeus fighting the Giants. Photograpic postcard, 191-.

## **Publication/Creation**

Berlin: Atelier Gebr. Micheli. Berlin, [between 1910 and 1919?]

## **Persistent URL**

https://wellcomecollection.org/works/xg22v833

## License and attribution

Conditions of use: it is possible this item is protected by copyright and/or related rights. You are free to use this item in any way that is permitted by the copyright and related rights legislation that applies to your use. For other uses you need to obtain permission from the rights-holder(s).



Wellcome Collection 183 Euston Road London NW1 2BE UK T +44 (0)20 7611 8722 E library@wellcomecollection.org https://wellcomecollection.org



Carte postale — Postkarte — Post Card
Union postale universelle — Weltpostverein
Cartolina postale — Tarjeta postal — Bilhete postal — Briefkaart
Brevkort — Brefkort — Dopisnice — Levelezö-Lap
Ката korespondencyjna — Открытое письмо.

50c

| 2 | 0 | 4 | 5 | 52 | +9 | i |
|---|---|---|---|----|----|---|