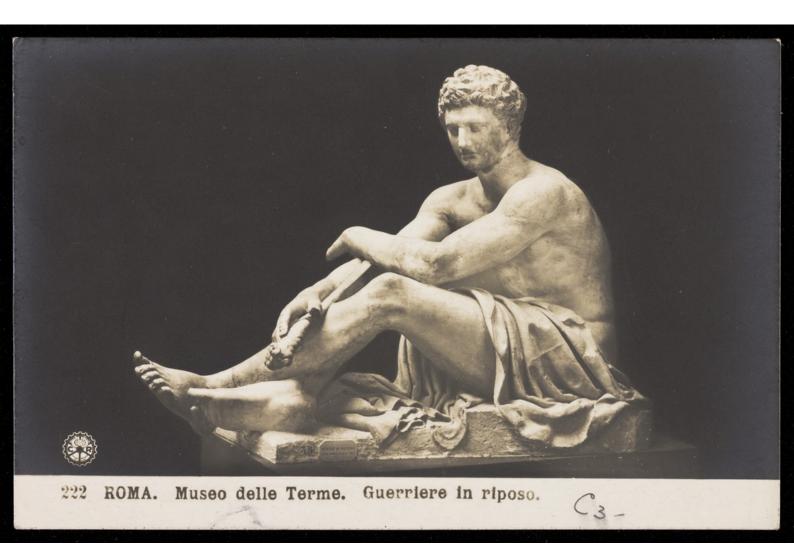

## A warrior. Photograpic postcard, 191-.

## **Publication/Creation**

[Rome?] : [publisher not identified], [between 1910 and 1919?]

## **Persistent URL**

https://wellcomecollection.org/works/ye23btts

## License and attribution

Conditions of use: it is possible this item is protected by copyright and/or related rights. You are free to use this item in any way that is permitted by the copyright and related rights legislation that applies to your use. For other uses you need to obtain permission from the rights-holder(s).



Wellcome Collection 183 Euston Road London NW1 2BE UK T +44 (0)20 7611 8722 E library@wellcomecollection.org https://wellcomecollection.org