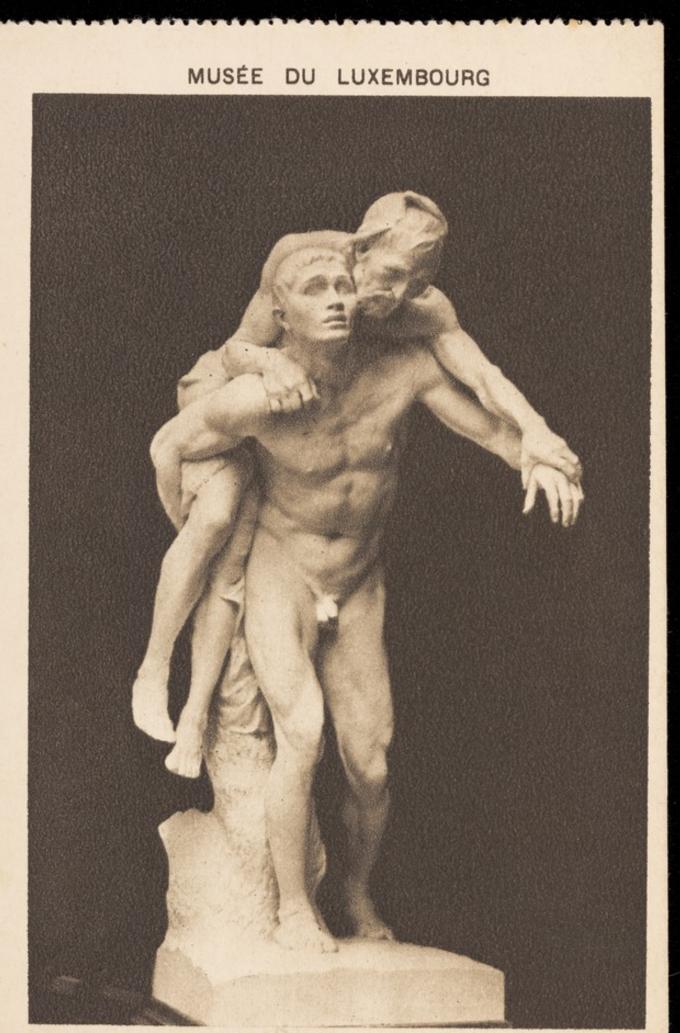

## A blind man carrying a paralyzed man. Process print after Jean Turcan, 192-.

## TURCAN. Jean. - L'aveugle et le paralytique

H.N