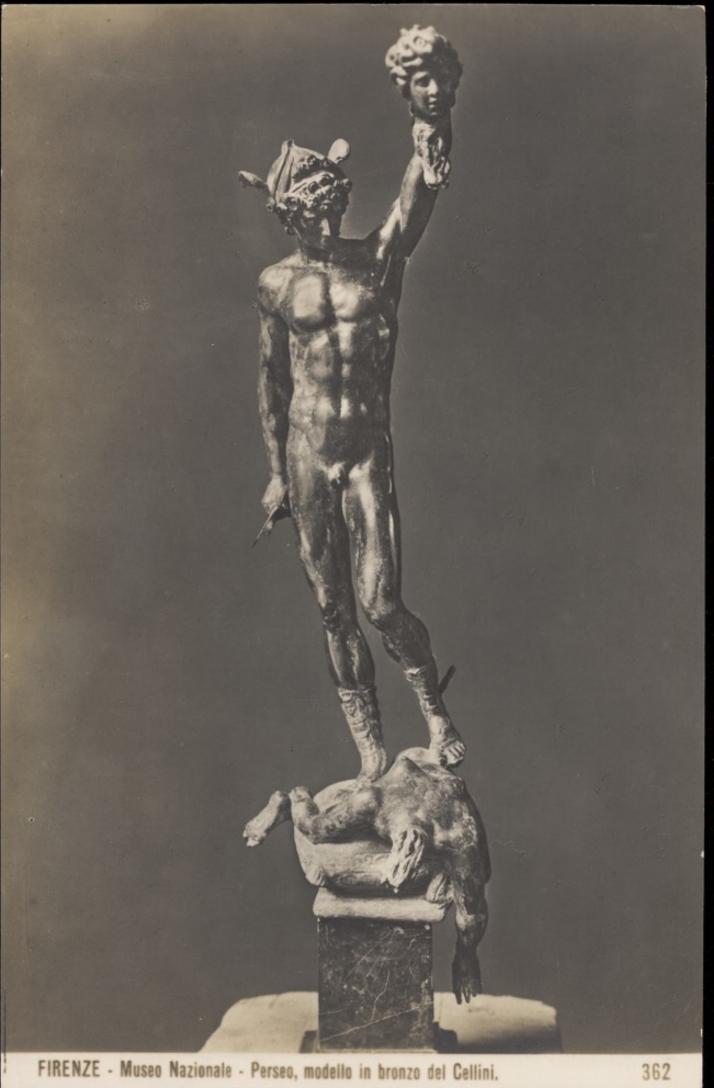

## A sculpture of Perseus with the head of Medusa by Benvenuto Cellini. Photographic postcard, 191-.