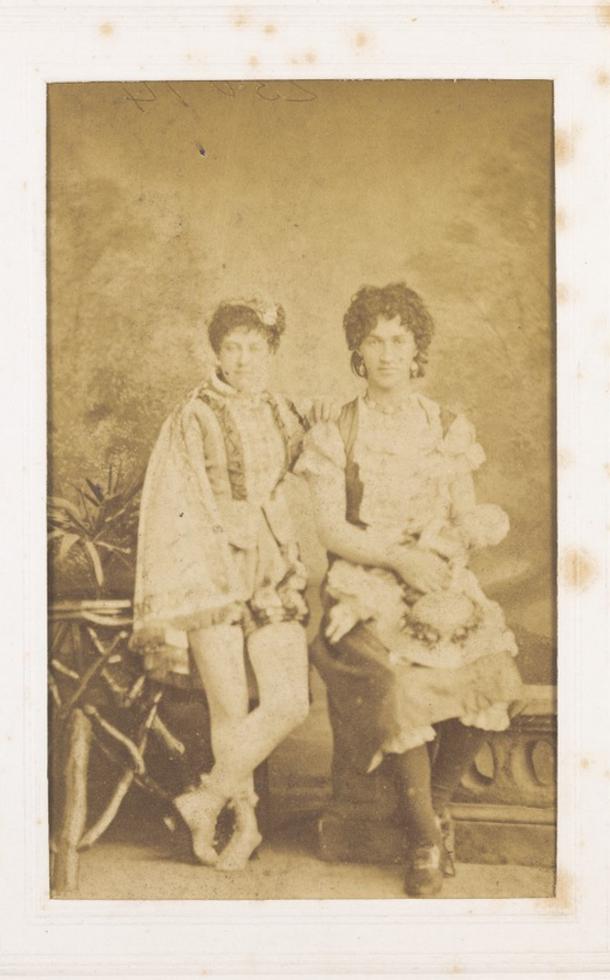

Two men in drag side by side, in front of a painted backrop. Photograph, 189-.

## **Publication/Creation**

[Place of publication not identified] : [publisher not identified], [between 1890 and 1899?]

## **Persistent URL**

https://wellcomecollection.org/works/nb6ebtqy

## License and attribution

This work has been identified as being free of known restrictions under copyright law, including all related and neighbouring rights and is being made available under the Creative Commons, Public Domain Mark.

You can copy, modify, distribute and perform the work, even for commercial purposes, without asking permission.



Wellcome Collection 183 Euston Road London NW1 2BE UK T +44 (0)20 7611 8722 E library@wellcomecollection.org https://wellcomecollection.org