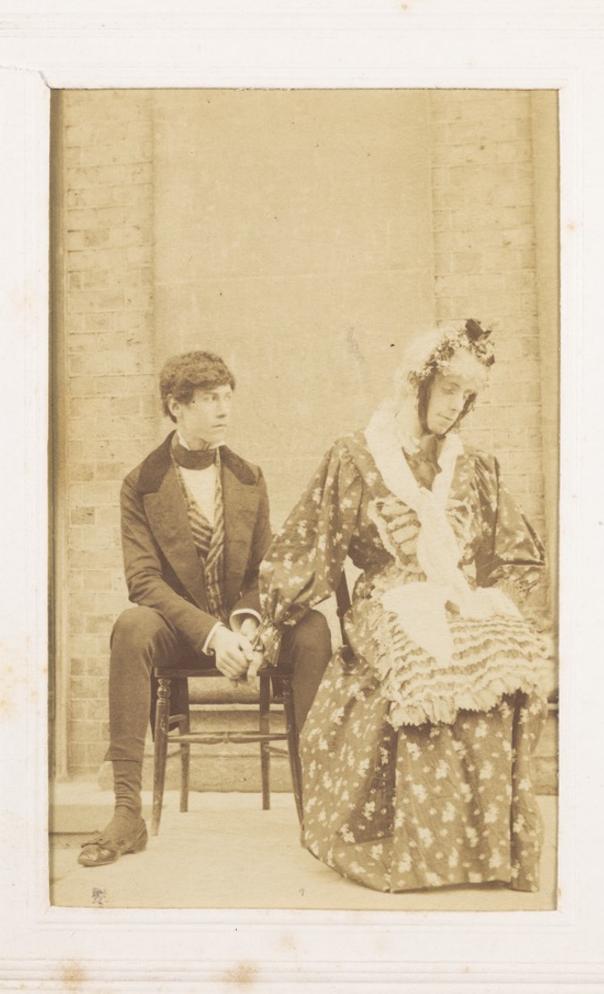

## Two men, one in drag, sitting next to each other. Photograph, 189-.

## **Publication/Creation**

[Place of publication not identified] : [publisher not identified], [between 1890 and 1899?]

## **Persistent URL**

https://wellcomecollection.org/works/swr2nr7v

## License and attribution

This work has been identified as being free of known restrictions under copyright law, including all related and neighbouring rights and is being made available under the Creative Commons, Public Domain Mark.

You can copy, modify, distribute and perform the work, even for commercial purposes, without asking permission.