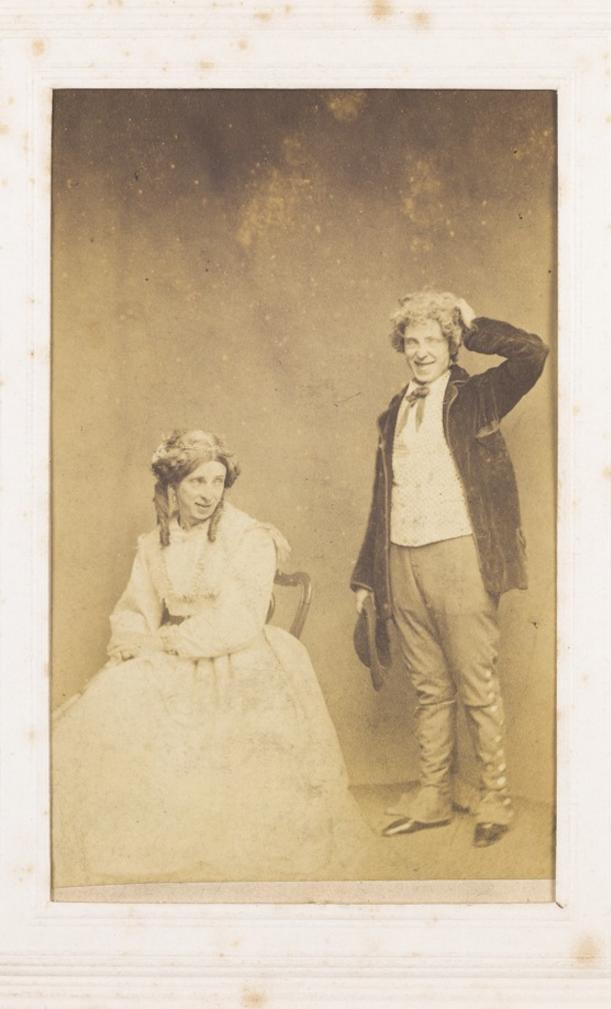

## Two men, one in drag, posing with comic expressions. Photograph, 189-.

## **Publication/Creation**

London (64 Margaret Street, Cavendish Square): Messers W. Walker & Sons, [between 1890 and 1899?]

## **Persistent URL**

https://wellcomecollection.org/works/cutxgx48

## License and attribution

This work has been identified as being free of known restrictions under copyright law, including all related and neighbouring rights and is being made available under the Creative Commons, Public Domain Mark.

You can copy, modify, distribute and perform the work, even for commercial purposes, without asking permission.



Wellcome Collection 183 Euston Road London NW1 2BE UK T +44 (0)20 7611 8722 E library@wellcomecollection.org https://wellcomecollection.org





MESSAS W. WALKER & SONS
Artists & Photographers.
64. Margaret Street
CAVENDISH SQUARE