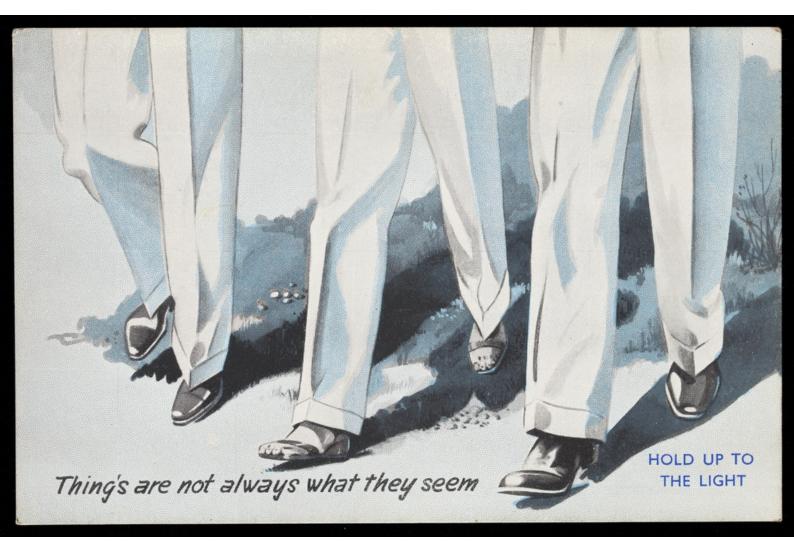

A shadowgraph of three men's legs in white trousers, showing female legs underneath the trousers. Process print, 195-.