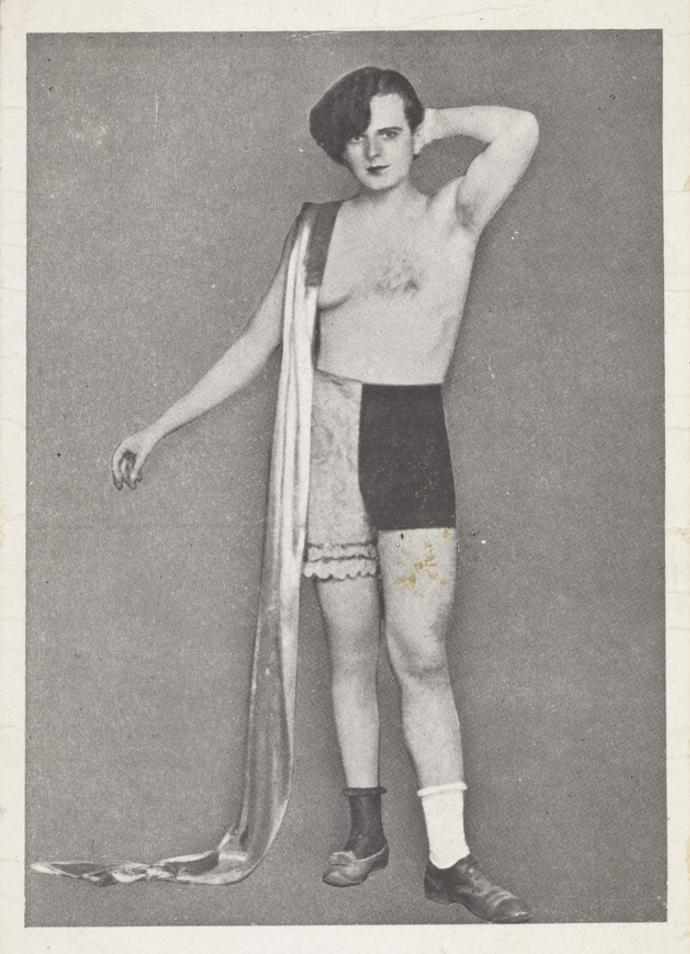

## A figure posing in under-garments as "Adam & Eve". Process print, 192-.

ADAM & ÈVE