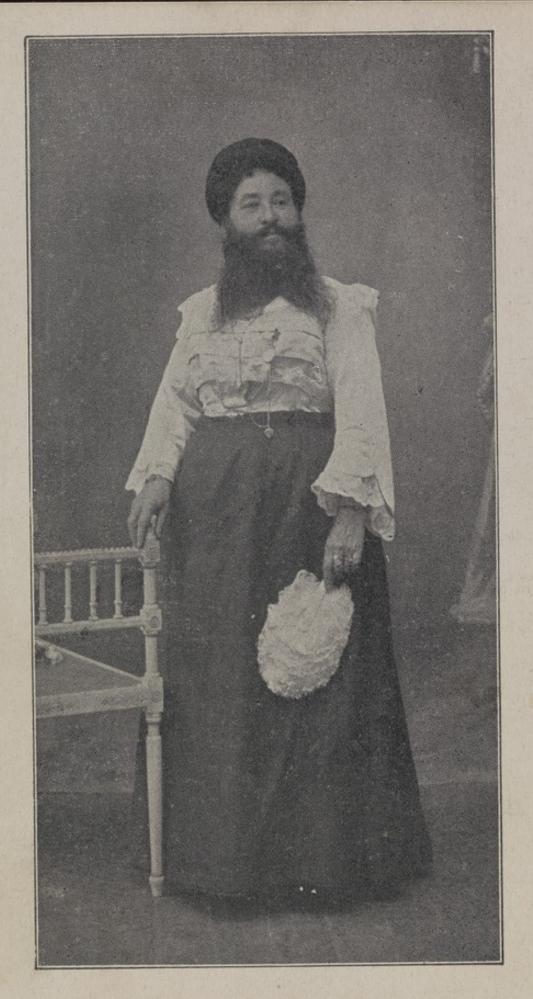

## Julianne Sleebus, a woman with a large beard. Process print, 190-.

Die weltberühmte Bartdame Frau Sleebus aus Antwerpen mit ihrem 45 cm langen Vollbart.