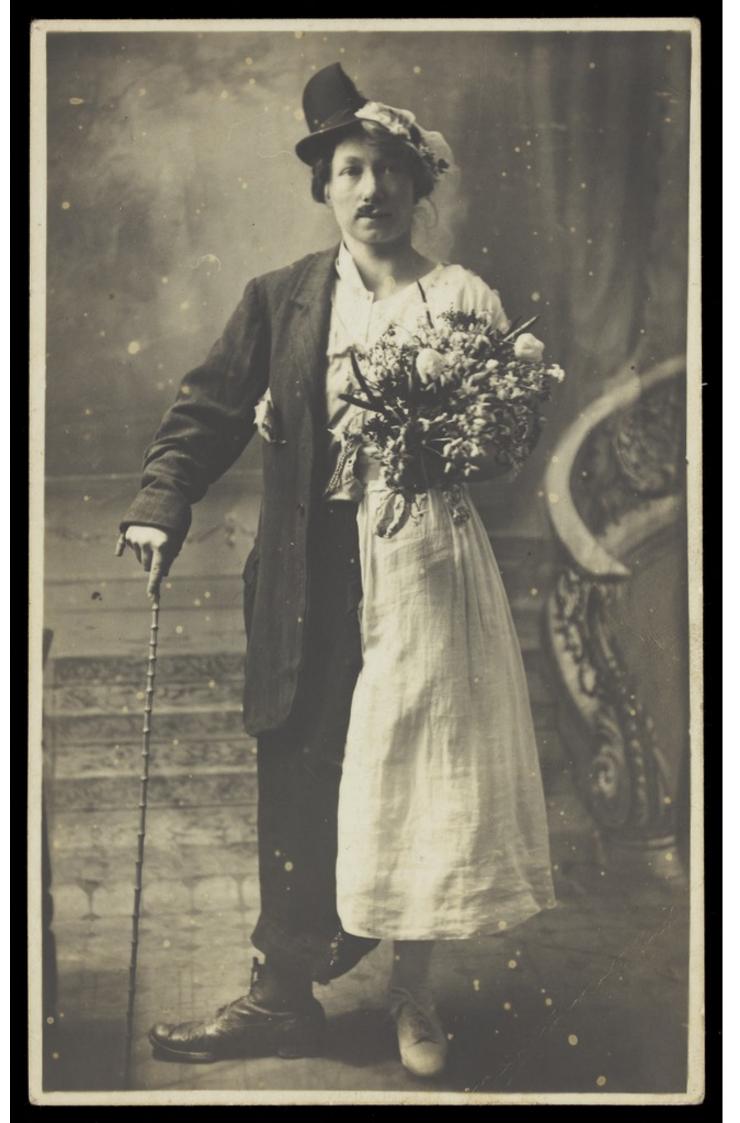

## A woman (?) is dressed as half a bride and half Charlie Chaplin as a bridegroom. Photographic postcard.