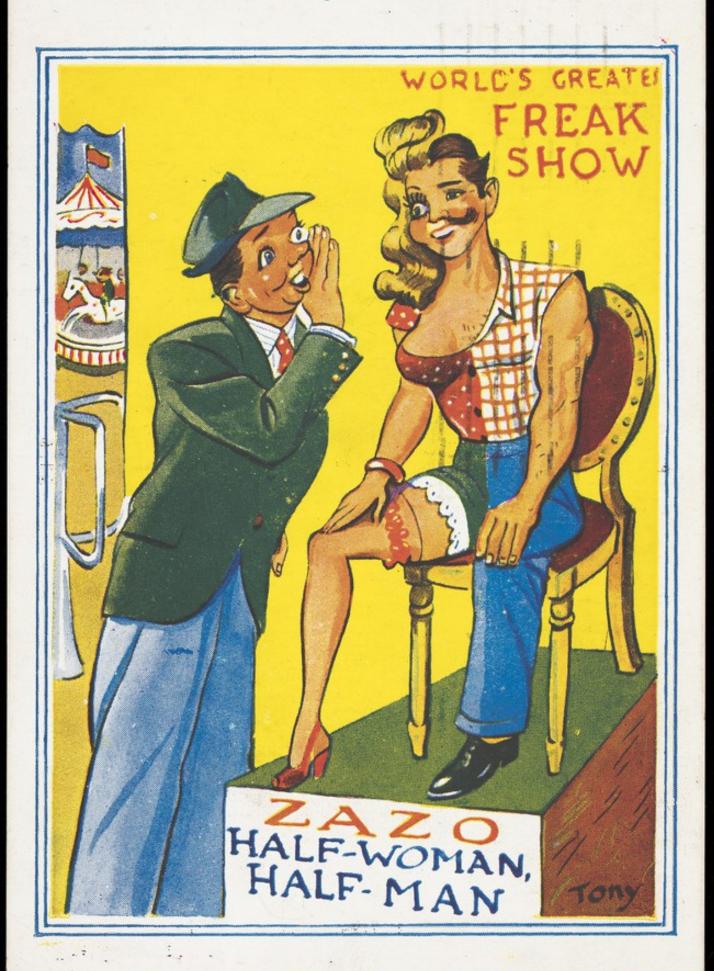

"Zazo", half woman, half man, at a freak show, being approached by a gay man. Colour process print, ca. 1953.