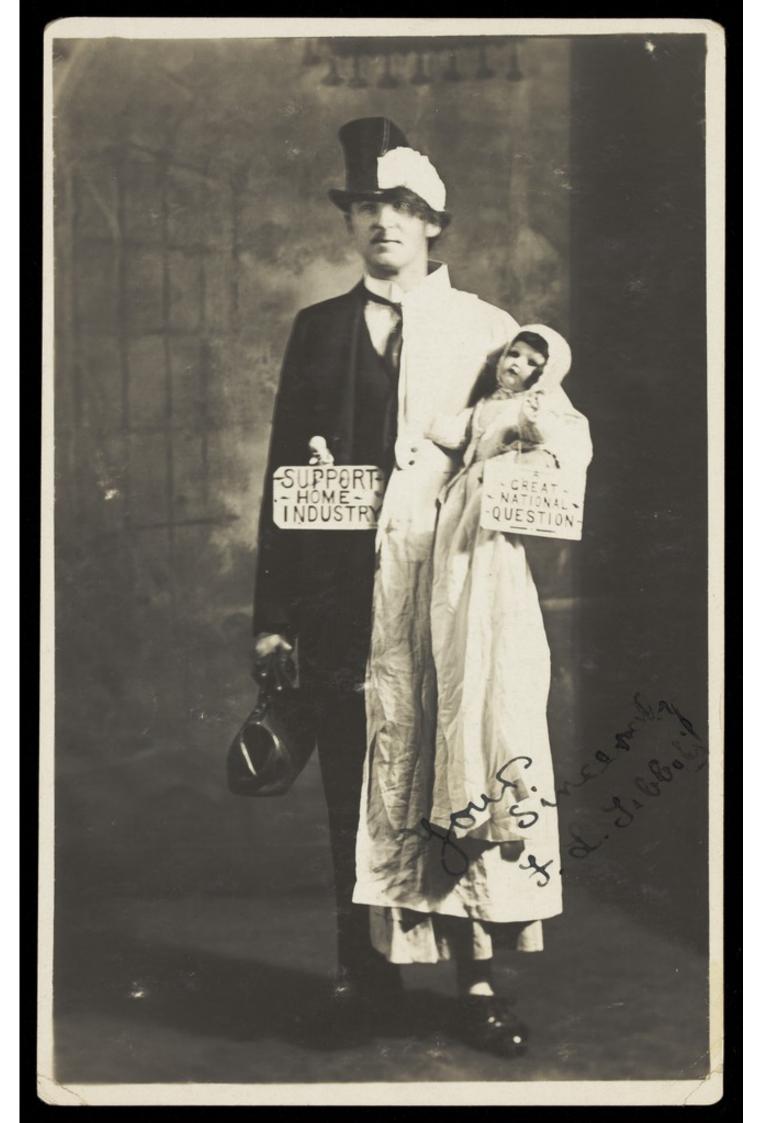

## A man dressed as half male and half female. Photographic postcard, ca. 1920.

## **Publication/Creation**

[United Kingdom?] : [publisher not identified], [ca. 1920?]

## **Persistent URL**

https://wellcomecollection.org/works/dkutkxx3

## License and attribution

Conditions of use: it is possible this item is protected by copyright and/or related rights. You are free to use this item in any way that is permitted by the copyright and related rights legislation that applies to your use. For other uses you need to obtain permission from the rights-holder(s).



Wellcome Collection 183 Euston Road London NW1 2BE UK T +44 (0)20 7611 8722 E library@wellcomecollection.org https://wellcomecollection.org