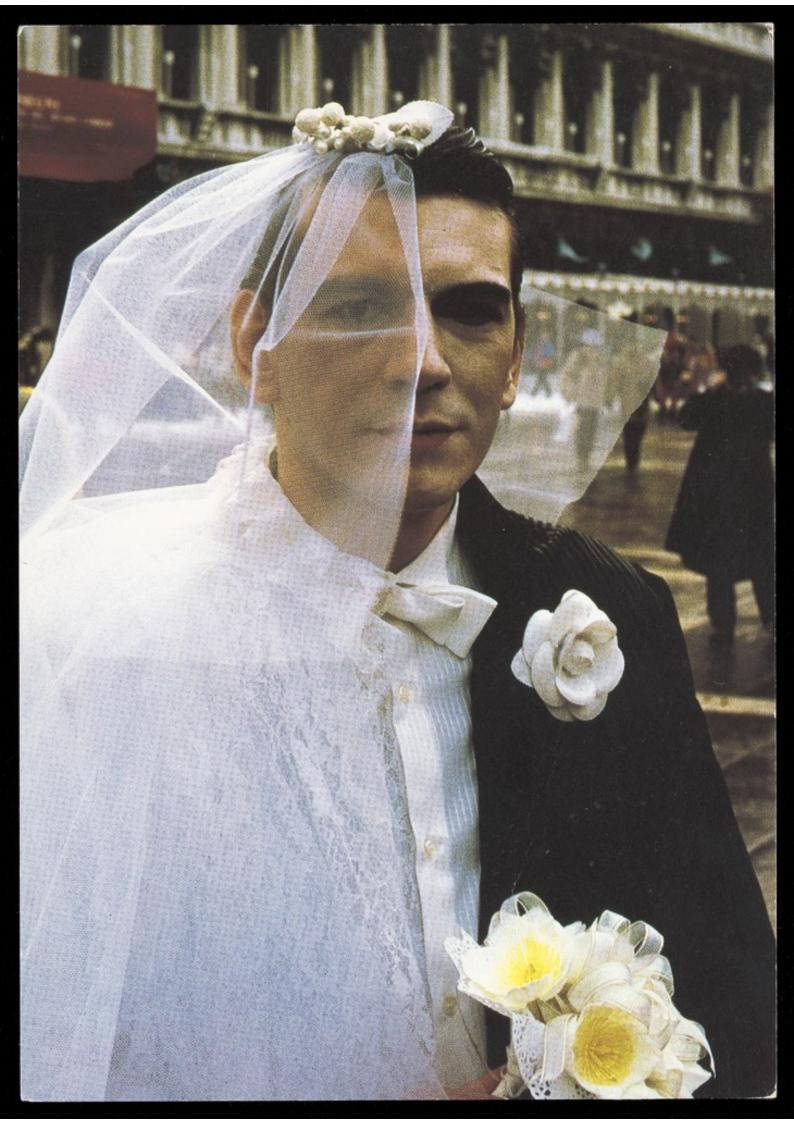

A man dressed as half bride, half groom. Colour process print after D. Gariboldi, 1986.