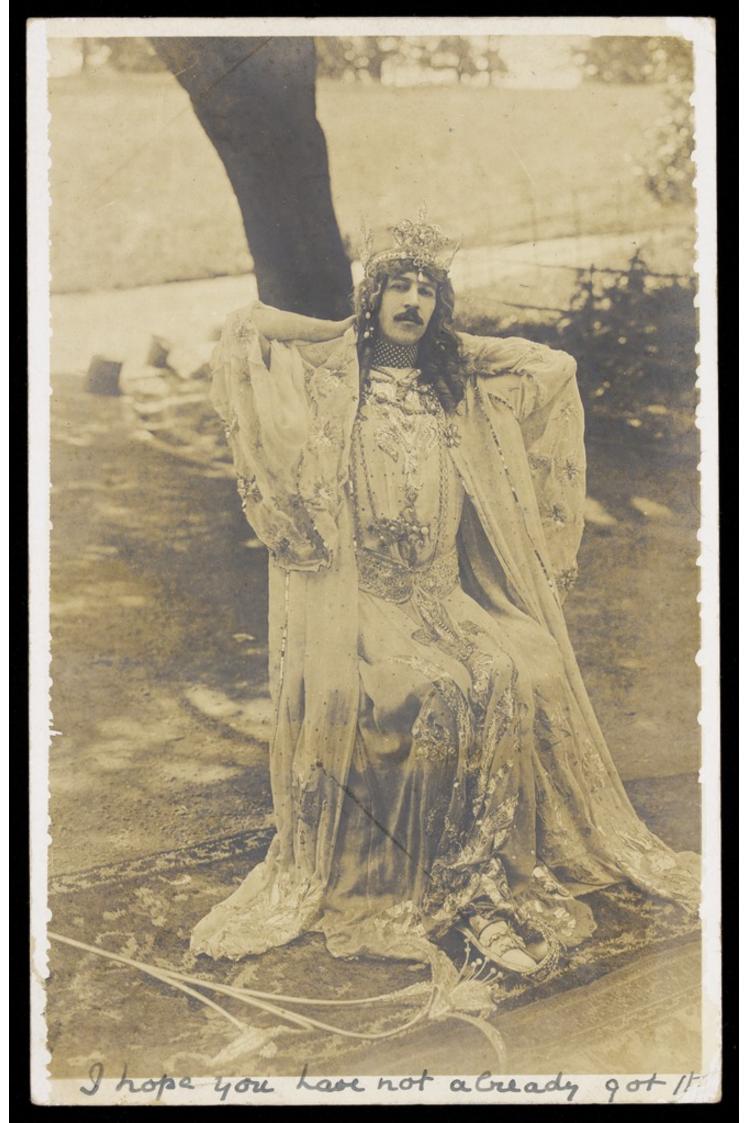

Henry Cyril Paget, 5th Marquis of Anglesey, seated in drag by a tree. Photograph, 1905.