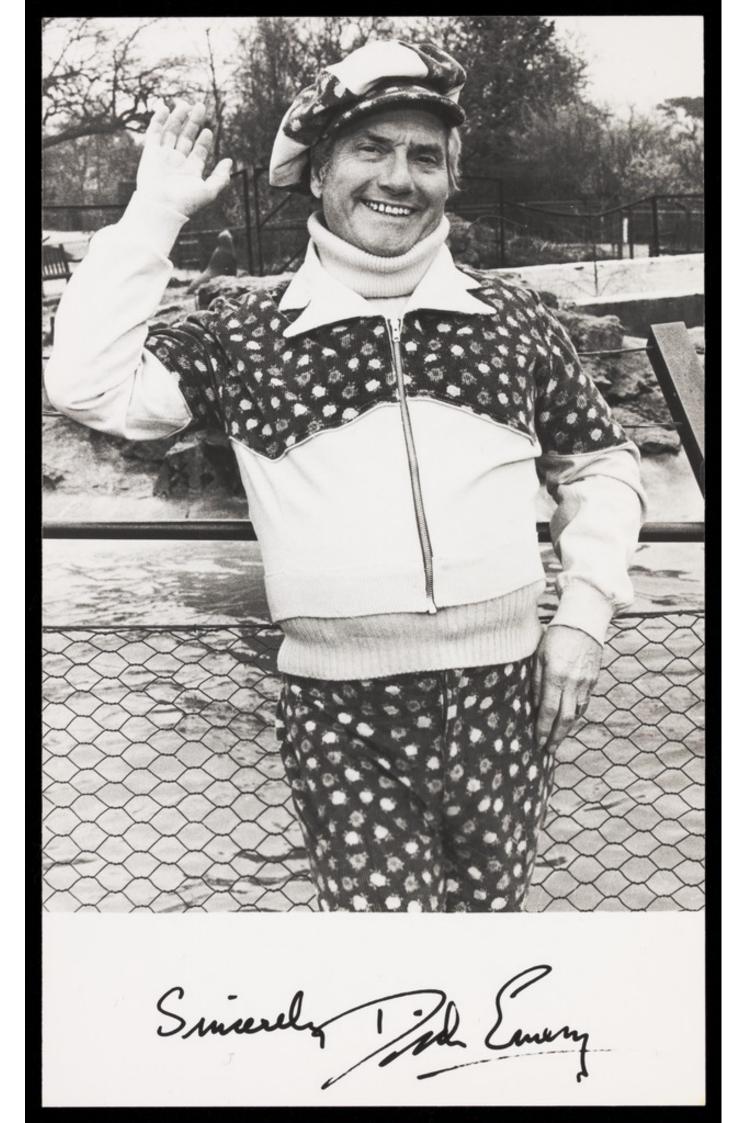

## Dick Emery waving in a park. Photograph, 197-.

## **Publication/Creation**

[Place of publication not identified] : [publisher not identified], [between 1970 and 1979?]

## **Persistent URL**

https://wellcomecollection.org/works/cbjqakvy

## License and attribution

Conditions of use: it is possible this item is protected by copyright and/or related rights. You are free to use this item in any way that is permitted by the copyright and related rights legislation that applies to your use. For other uses you need to obtain permission from the rights-holder(s).



Wellcome Collection 183 Euston Road London NW1 2BE UK T +44 (0)20 7611 8722 E library@wellcomecollection.org https://wellcomecollection.org