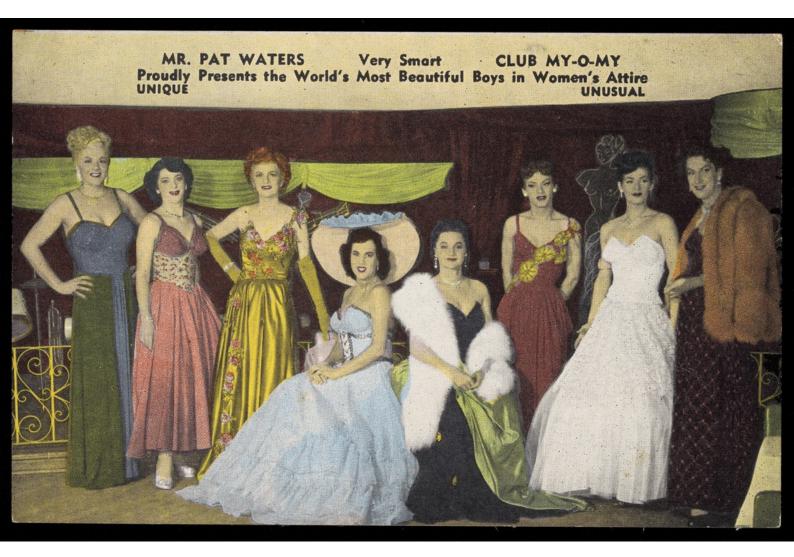

## Men in drag at Club My-O-My, New Orleans. Colour process print, 195-.

12515N

Tourist, when in New Orleans, you haven't seen New Orleans until you visit Club My-O-My. Remember Mr. Pat Water's Million Dollar Revue. Tops in female impersonators. For further information, write: Mr. Pat Water's Club My-O-My, Jefferson Parish, New Orleans, La. Three shows nightly: 10-12-2. Saturdays and Holidays: 10-12-1:30-3 a.m. For Reservations, call AM 1700.