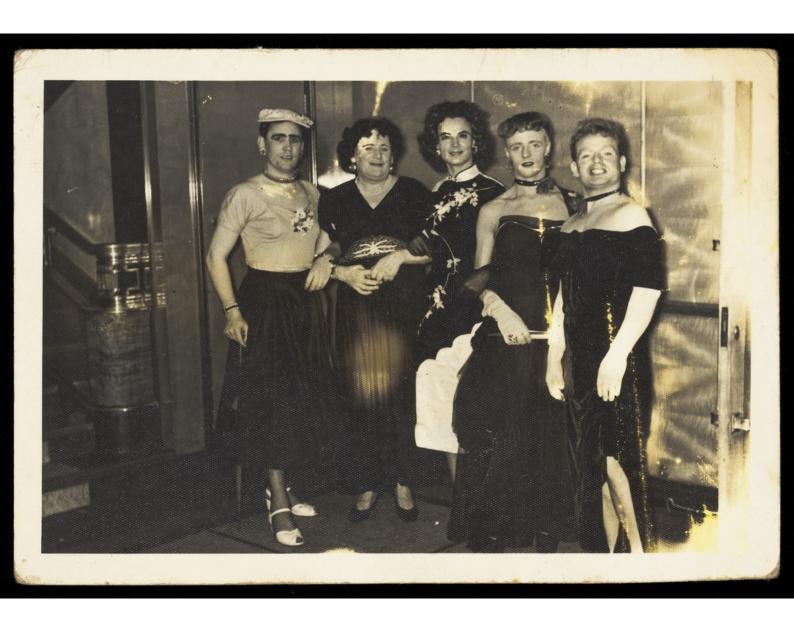

## Sailors in drag on S.S. Caronia. Photograph, 195-.

## **Publication/Creation**

[between 1950 and 1959?]

## **Persistent URL**

https://wellcomecollection.org/works/yjeyjded

## License and attribution

Conditions of use: it is possible this item is protected by copyright and/or related rights. You are free to use this item in any way that is permitted by the copyright and related rights legislation that applies to your use. For other uses you need to obtain permission from the rights-holder(s).



Wellcome Collection 183 Euston Road London NW1 2BE UK T +44 (0)20 7611 8722 E library@wellcomecollection.org https://wellcomecollection.org



Un board Caronic