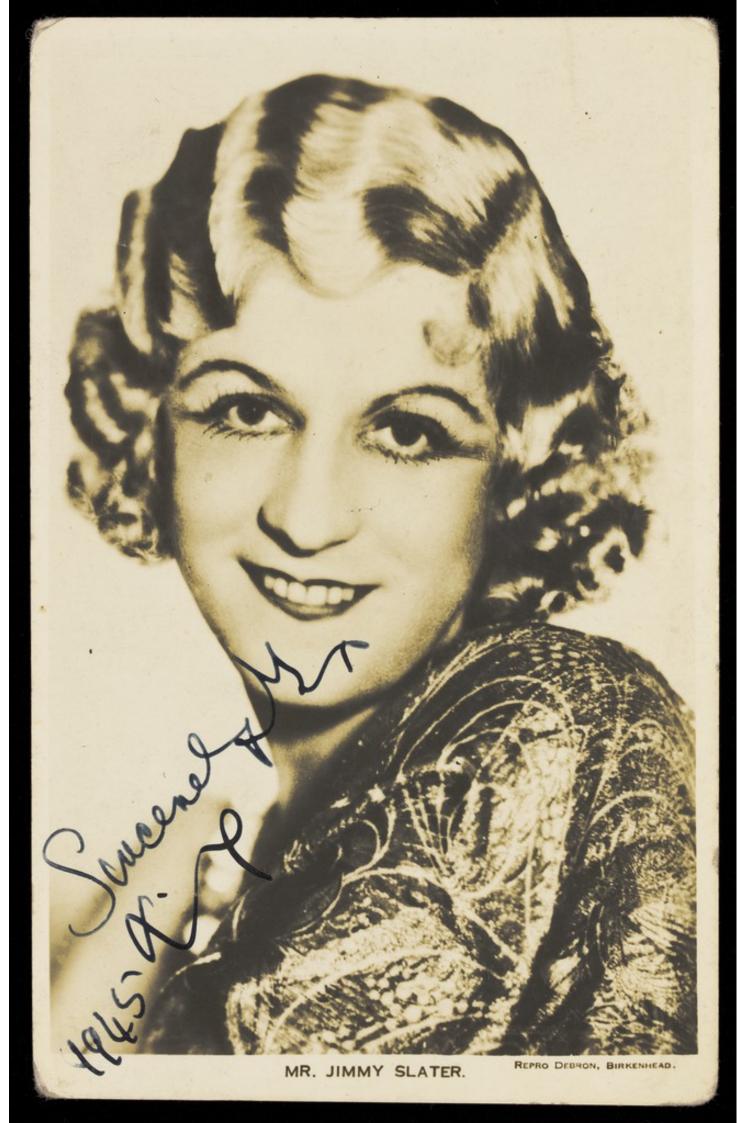

## Jimmy Slater in drag. Photographic postcard, 1945.

### **Publication/Creation**

Birkenhead: Repro. Debron, 1945.

#### **Persistent URL**

https://wellcomecollection.org/works/mpseehy5

#### License and attribution

Conditions of use: it is possible this item is protected by copyright and/or related rights. You are free to use this item in any way that is permitted by the copyright and related rights legislation that applies to your use. For other uses you need to obtain permission from the rights-holder(s).



Wellcome Collection 183 Euston Road London NW1 2BE UK T +44 (0)20 7611 8722 E library@wellcomecollection.org https://wellcomecollection.org



# POST CARD

Correspondence

Address Only

20451996