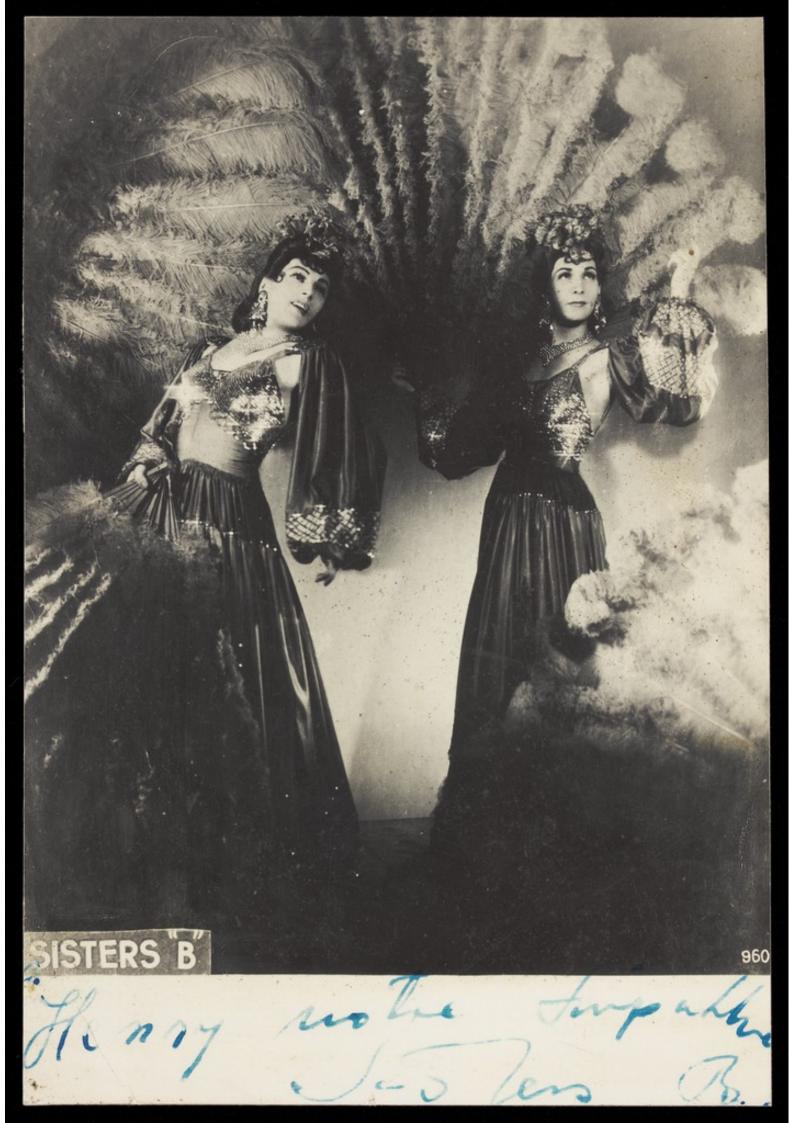

## "Sisters 'B'" in drag. Photographic postcard, 194-.

## **Publication/Creation**

[Place of publication not identified] : [publisher not identified], [between 1940 and 1949?]

## **Persistent URL**

https://wellcomecollection.org/works/hb7ppxbd

## License and attribution

Conditions of use: it is possible this item is protected by copyright and/or related rights. You are free to use this item in any way that is permitted by the copyright and related rights legislation that applies to your use. For other uses you need to obtain permission from the rights-holder(s).



Wellcome Collection 183 Euston Road London NW1 2BE UK T +44 (0)20 7611 8722 E library@wellcomecollection.org https://wellcomecollection.org