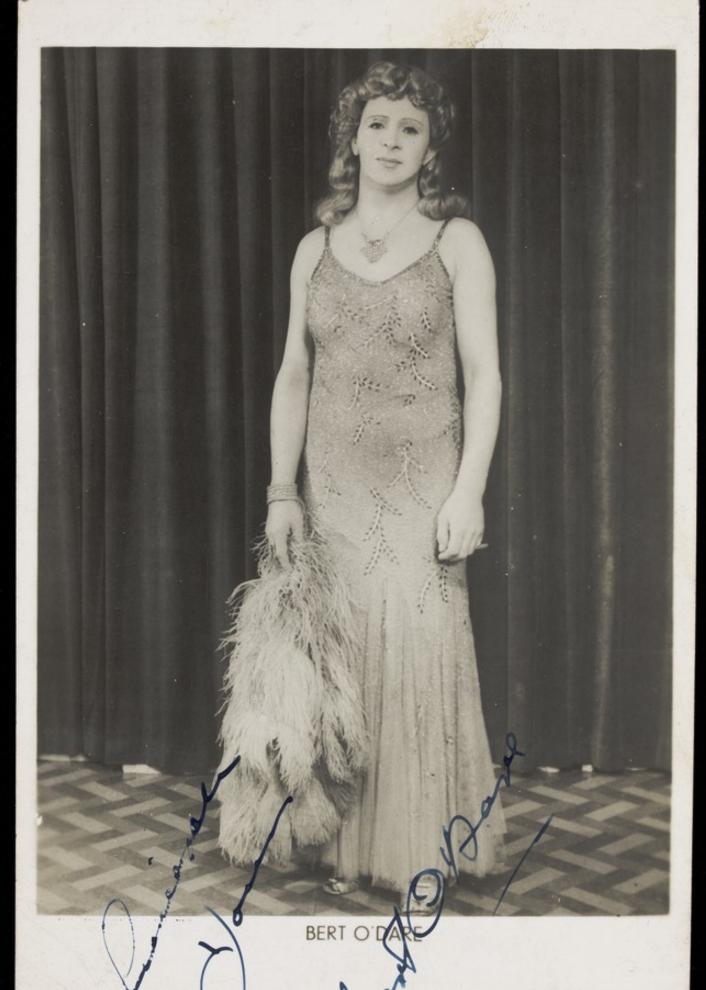

## Bert O'Dare in drag, performing on stage. Photographic postcard, 1946.

## **Publication/Creation**

[Place of publication not identified]: [publisher not identified], 1946.

## **Persistent URL**

https://wellcomecollection.org/works/rsv9njec

## License and attribution

Conditions of use: it is possible this item is protected by copyright and/or related rights. You are free to use this item in any way that is permitted by the copyright and related rights legislation that applies to your use. For other uses you need to obtain permission from the rights-holder(s).



Wellcome Collection 183 Euston Road London NW1 2BE UK T +44 (0)20 7611 8722 E library@wellcomecollection.org https://wellcomecollection.org



We were in the Farces
12/8/46.

20451931