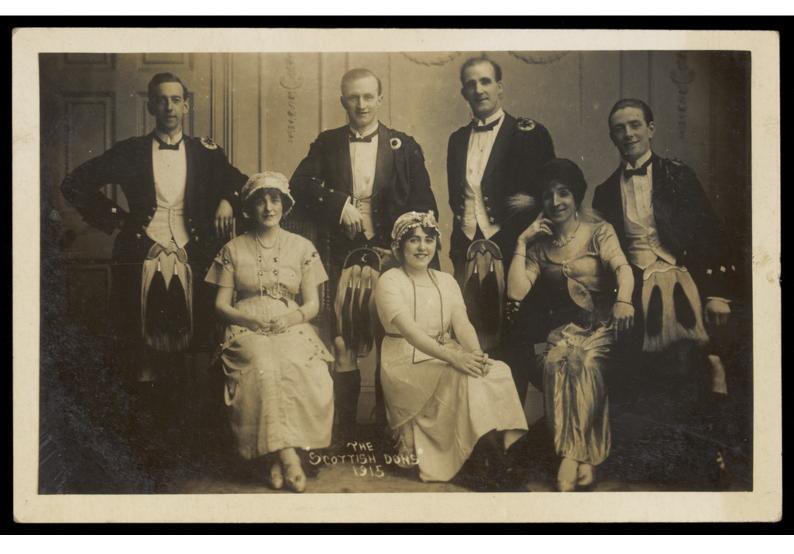

## Actors, one in drag, pose as "The Scottish Dons". Photographic postcard, 1915.