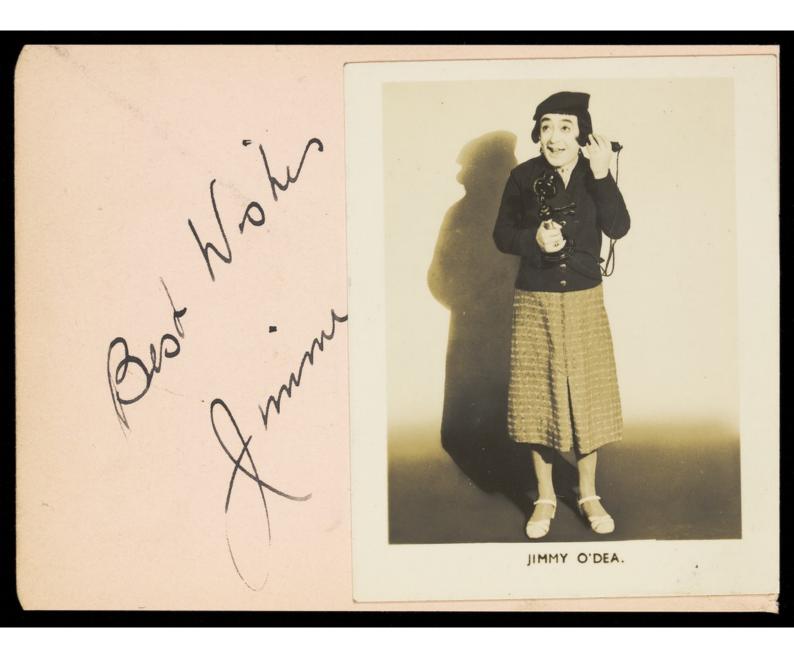

## Jimmy O'Dea in character as Mrs. Biddy Mulligan. Photograph, 195-.

## **Publication/Creation**

[Place of publication not identified]: [s.n], [between 1950 and 1959?]

## **Persistent URL**

https://wellcomecollection.org/works/qmqkazep

## License and attribution

Conditions of use: it is possible this item is protected by copyright and/or related rights. You are free to use this item in any way that is permitted by the copyright and related rights legislation that applies to your use. For other uses you need to obtain permission from the rights-holder(s).





and Now jPra JAMES OTEA. Lan Preaser