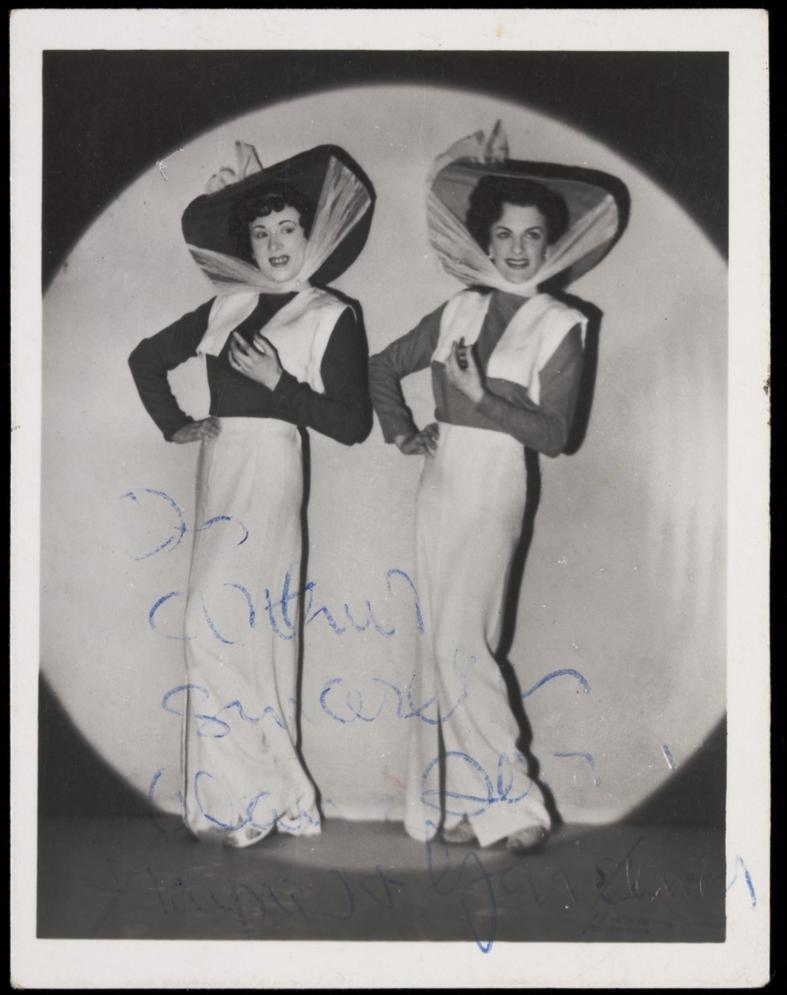

## Alan Haynes and Terry Gardener performing in drag in their revue 'Why go to Paris". Photograph, 1950.