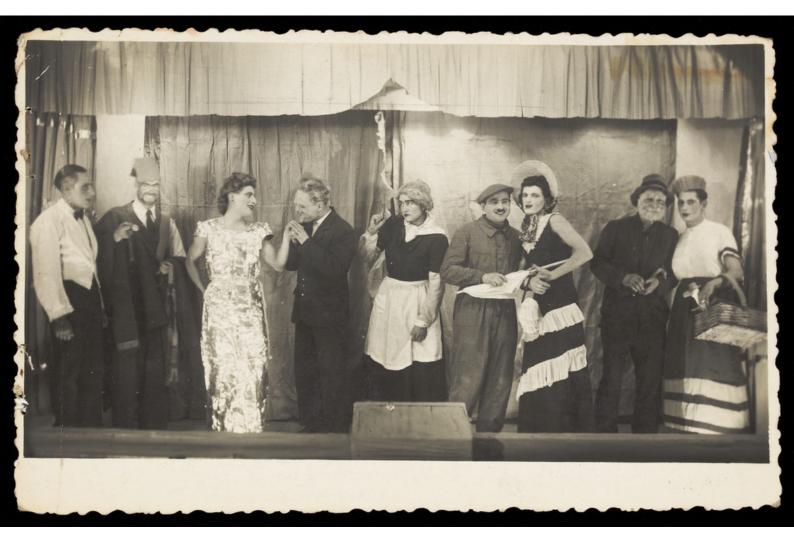

Actors, some in drag, pose at a "French" concert party. Photographic postcard, 1942.