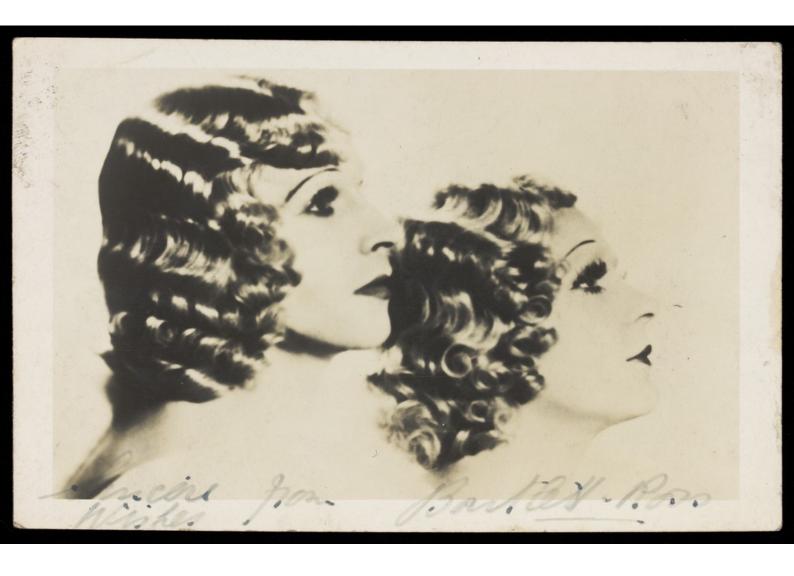

Bartlett and Ross in drag pose in profile, with matching hair and make-up. Photographic postcard, 1937/1938.