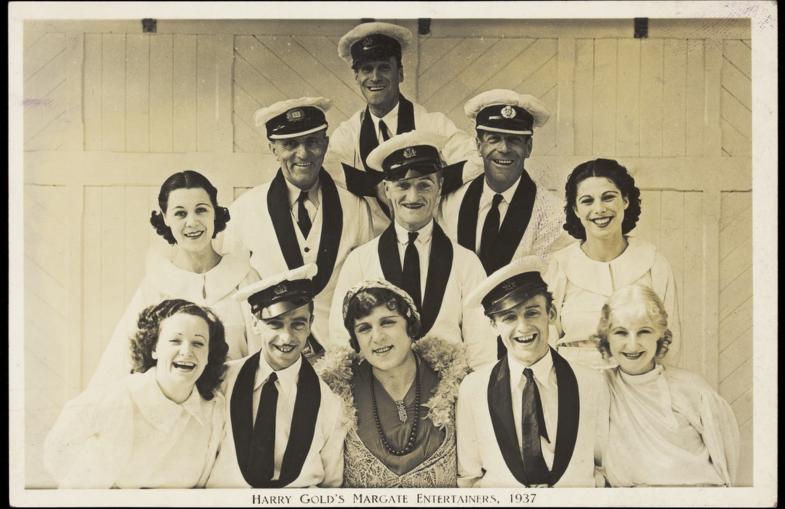

Members of "Harry Gold's Margate Entertainers", one in drag, pose for a group portrait. Photographic postcard, 1937.