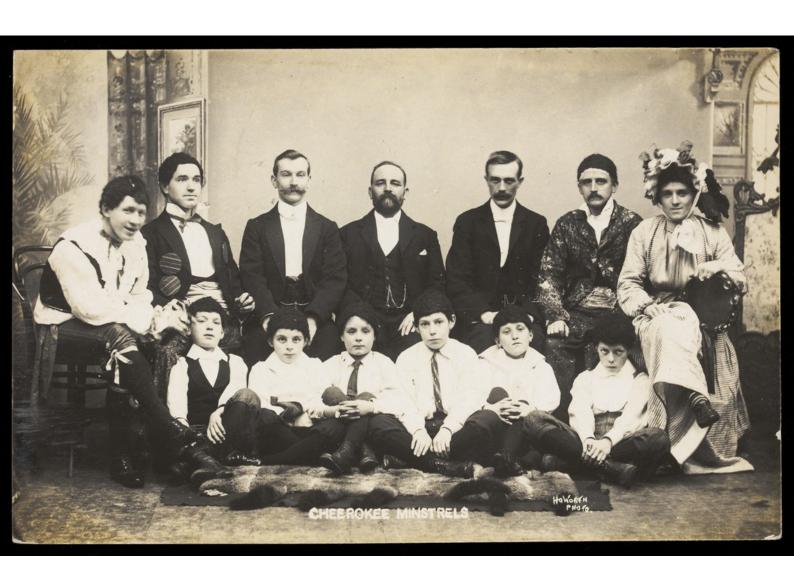

Actors, one in drag, pose for a group portrait as "Cheerokee Minstrels". Photographic postcard by H..E. Howorth, 1904.

## **Publication/Creation**

[Fleetwod, Lancashire]: Howorth Photo, [1904]