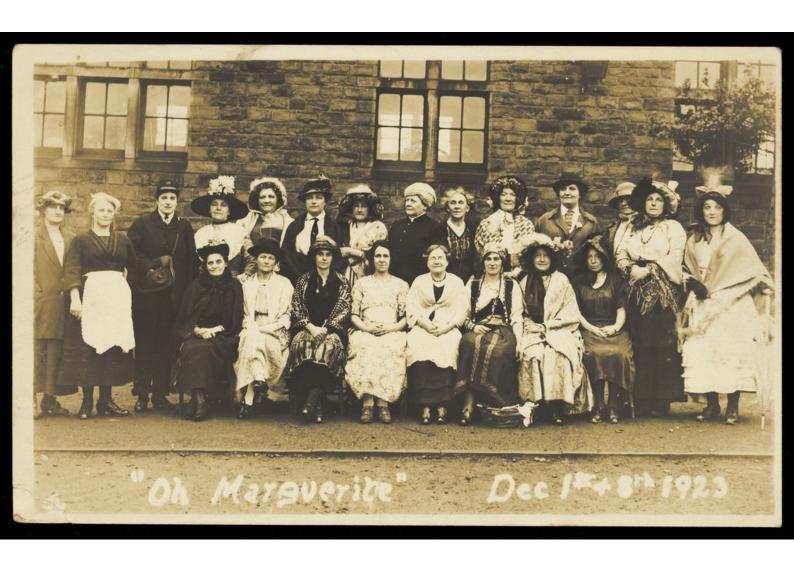

## Women in costume pose for a large group portrait on the street; for "Oh Marguerite". Photographic postcard, 1923.