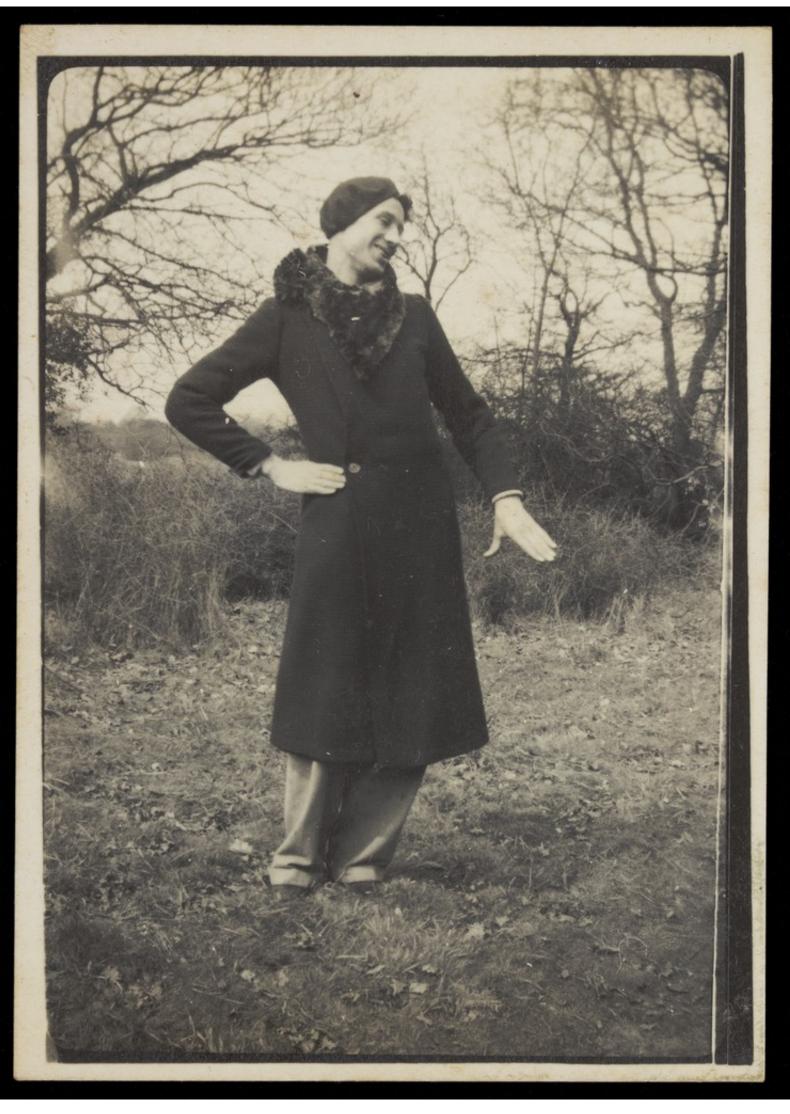

A man in drag poses on some grass, wearing a long thick coat. Photograph, 1934.

## **Publication/Creation**

[1934]

## **Persistent URL**

https://wellcomecollection.org/works/jm4bfjue

## License and attribution

Conditions of use: it is possible this item is protected by copyright and/or related rights. You are free to use this item in any way that is permitted by the copyright and related rights legislation that applies to your use. For other uses you need to obtain permission from the rights-holder(s).



Wellcome Collection 183 Euston Road London NW1 2BE UK T +44 (0)20 7611 8722 E library@wellcomecollection.org https://wellcomecollection.org



51/2 S. 6 7 M 60 W.

8/4/34.

2045153;