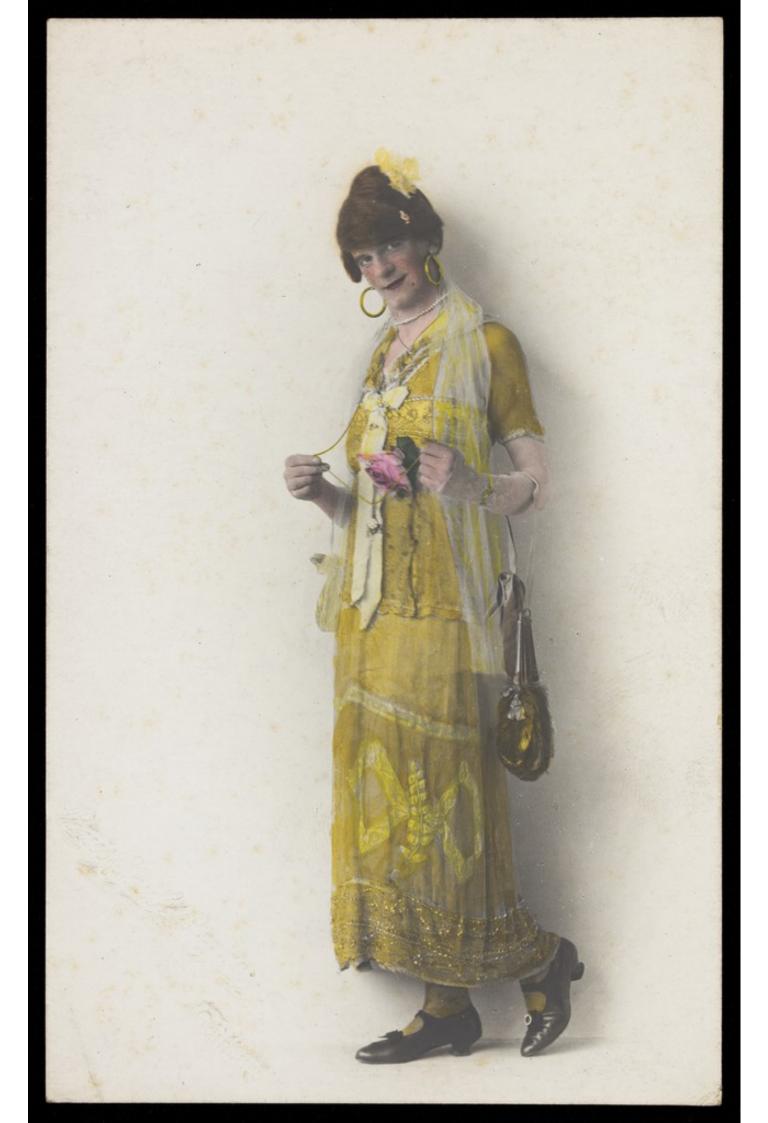

# Ralph Mellor in drag. Coloured photographic postcard by L.S. Langfier, 192-.

## Contributors

Langfier, Louis Saul, approximately 1870-1925.

### **Publication/Creation**

Edinburgh : Louis Saul Langfier, [between 1920 and 1929?]

### **Persistent URL**

https://wellcomecollection.org/works/g3j7emjq

### License and attribution

Conditions of use: it is possible this item is protected by copyright and/or related rights. You are free to use this item in any way that is permitted by the copyright and related rights legislation that applies to your use. For other uses you need to obtain permission from the rights-holder(s).



Wellcome Collection 183 Euston Road London NW1 2BE UK T +44 (0)20 7611 8722 E library@wellcomecollection.org https://wellcomecollection.org