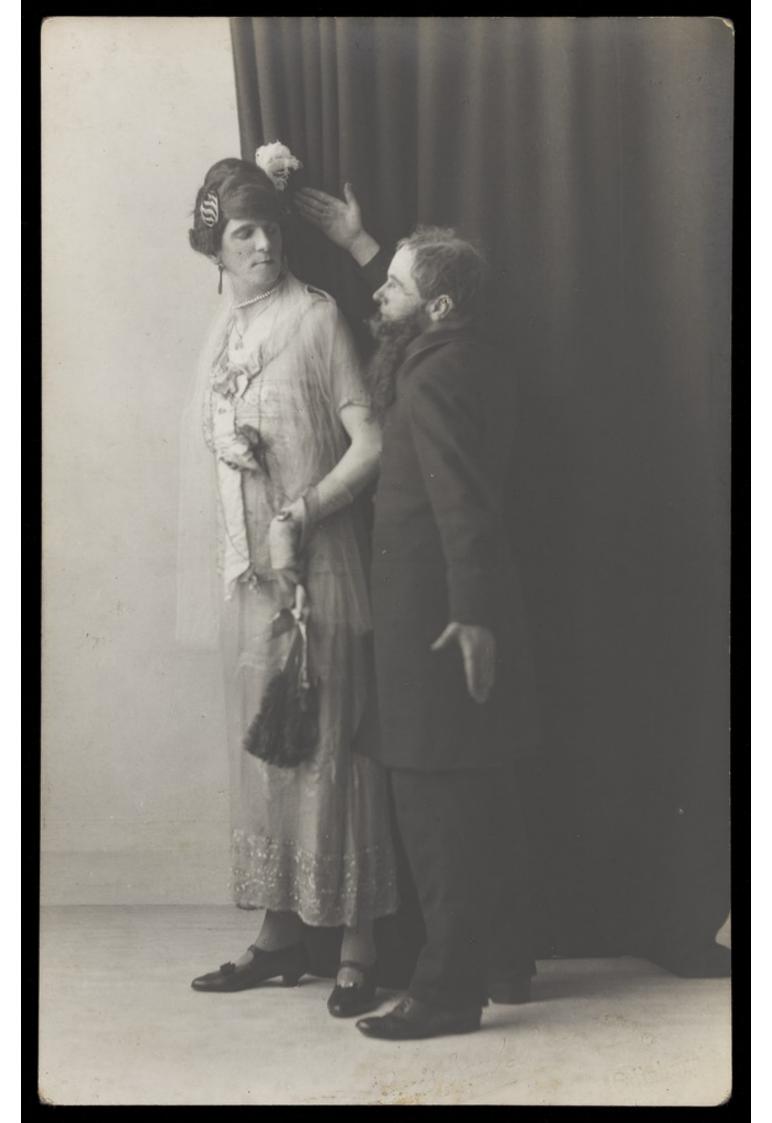

## Ralph Mellor in drag and another actor perform a scene in Trilby. Photographic postcard by L.S. Langfier, 192-.