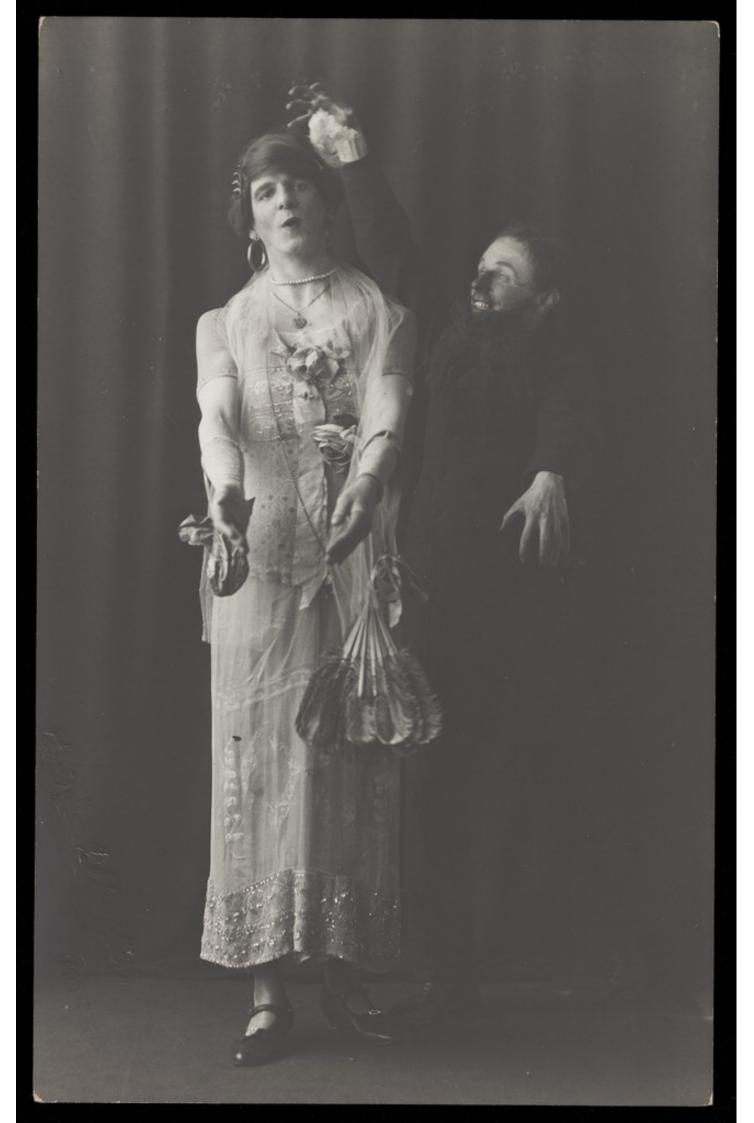

# Ralph Mellor in drag and another actor perform a scene in Trilby. Photographic postcard by L.S. Langfier, 192-.