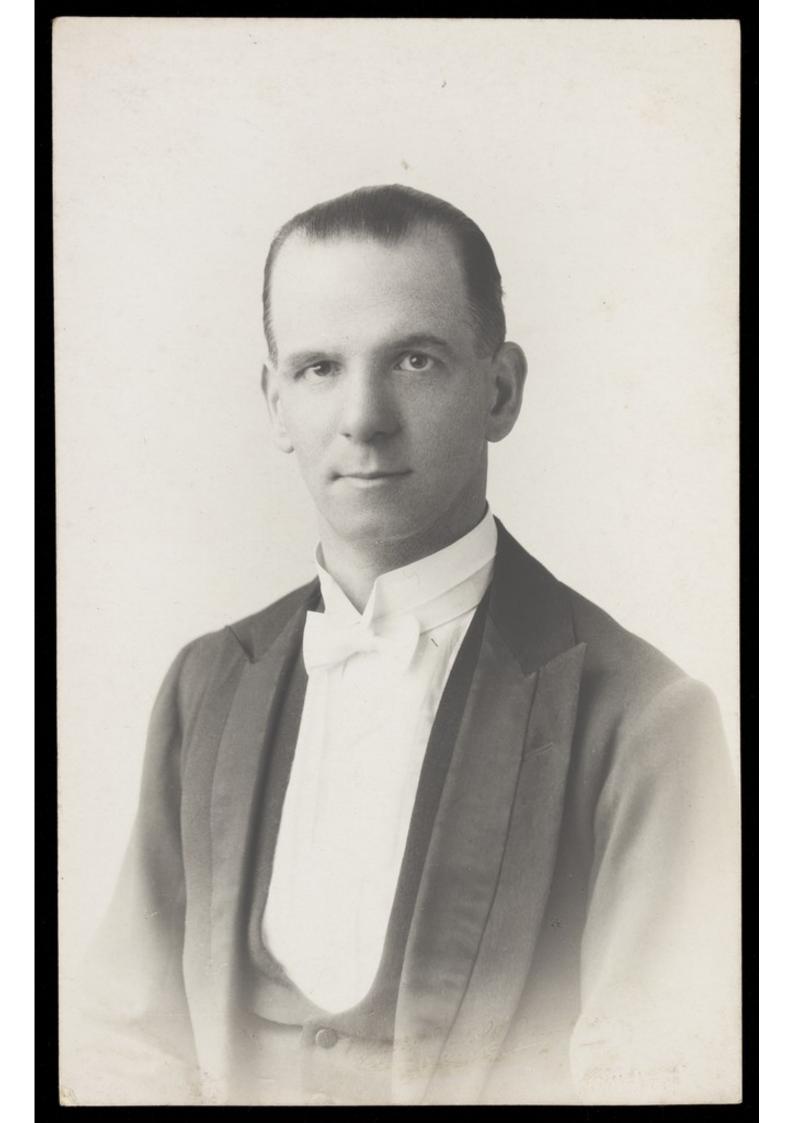

Ralph Mellor, dressed in smart attire. Photographic postcard by L.S. Langfier, 192-.