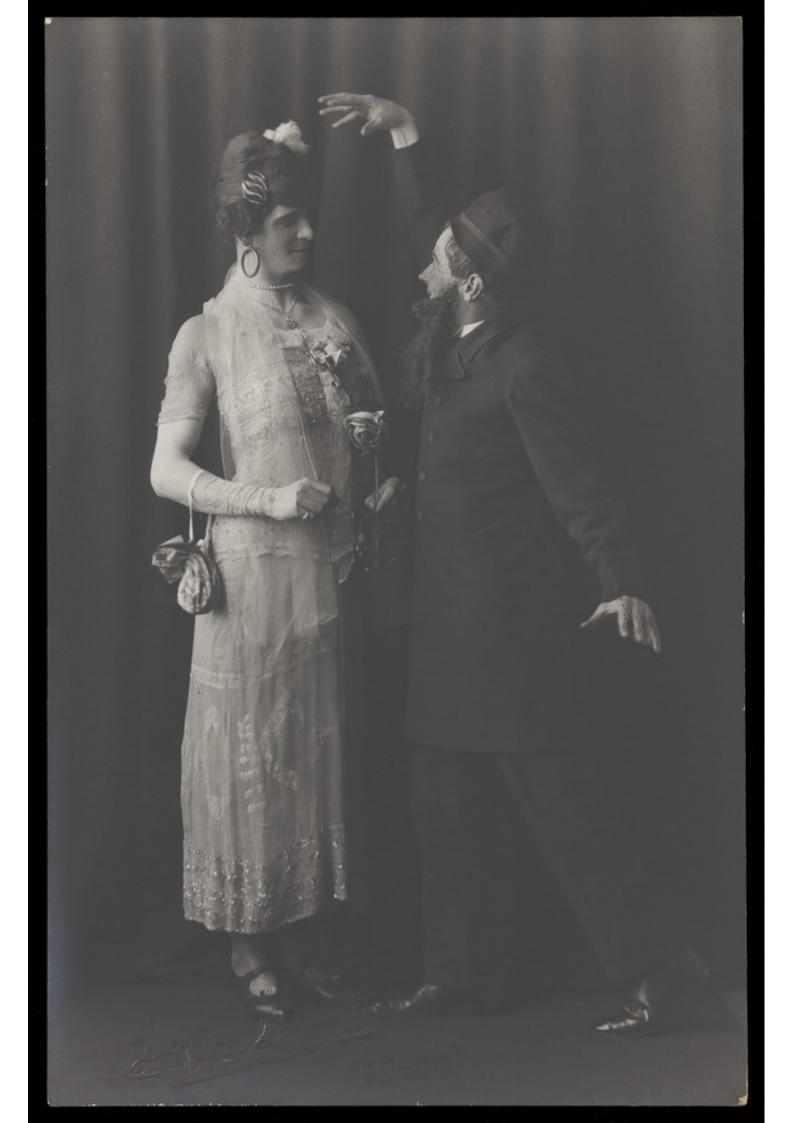

Ralph Mellor in drag and another actor perform a scene in Trilby. Photographic postcard by L.S. Langfier, 192-.