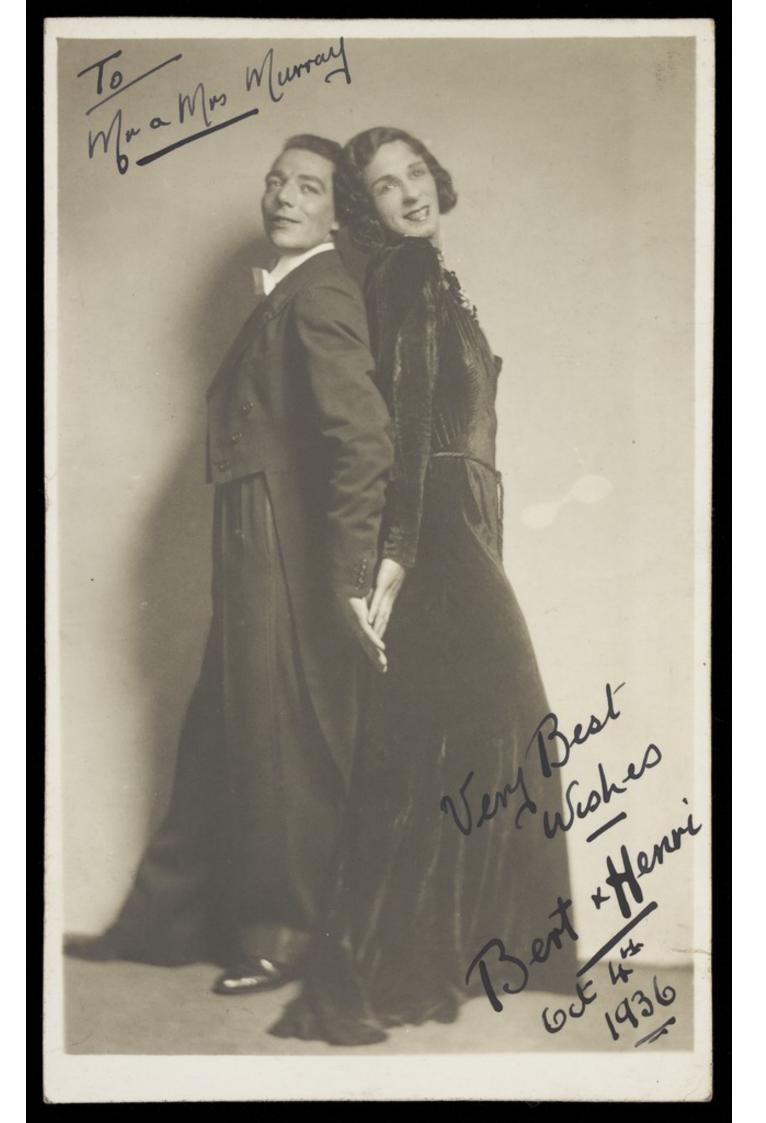

Bert and Henri, in character; wearing evening dress, one of them in drag. Photographic postcard, 1936.