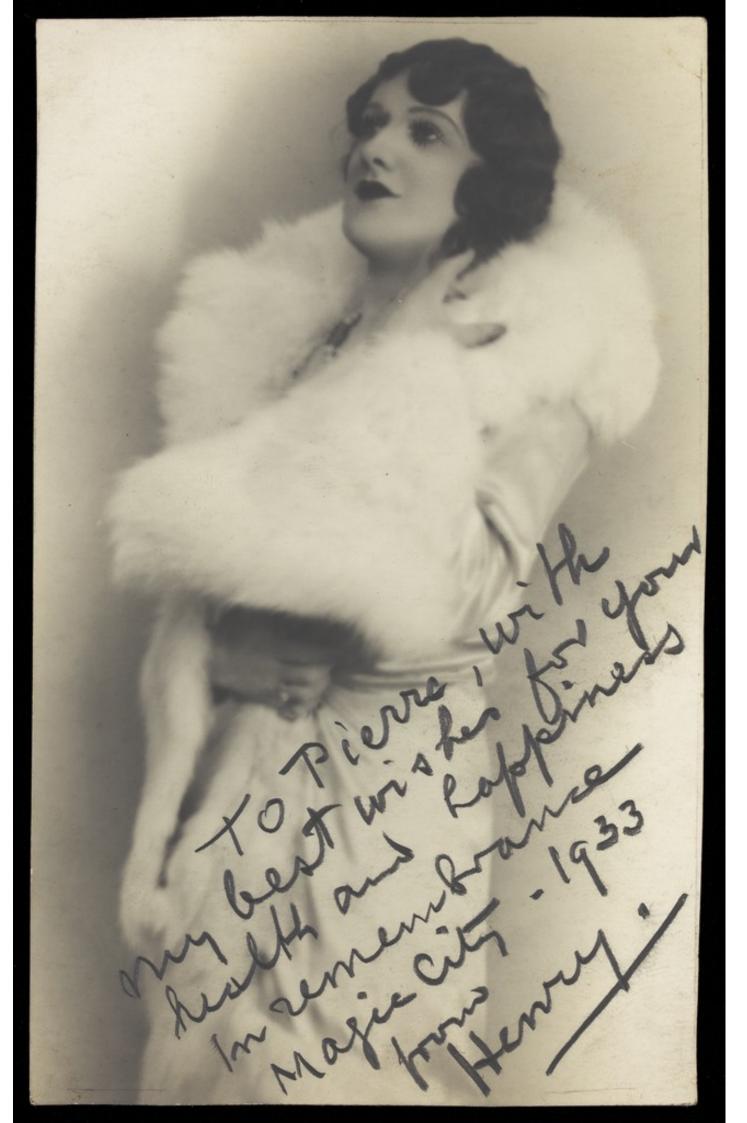

## Henry, a man in drag, wearing a white fur stole. Photograph, 1933.

## **Publication/Creation**

Barcelona (Conde del Asalto 42 Bajos): Galain, fotografo, [ca. 1933]

## **Persistent URL**

https://wellcomecollection.org/works/vmmet9y8

## License and attribution

Conditions of use: it is possible this item is protected by copyright and/or related rights. You are free to use this item in any way that is permitted by the copyright and related rights legislation that applies to your use. For other uses you need to obtain permission from the rights-holder(s).



Wellcome Collection 183 Euston Road London NW1 2BE UK T +44 (0)20 7611 8722 E library@wellcomecollection.org https://wellcomecollection.org