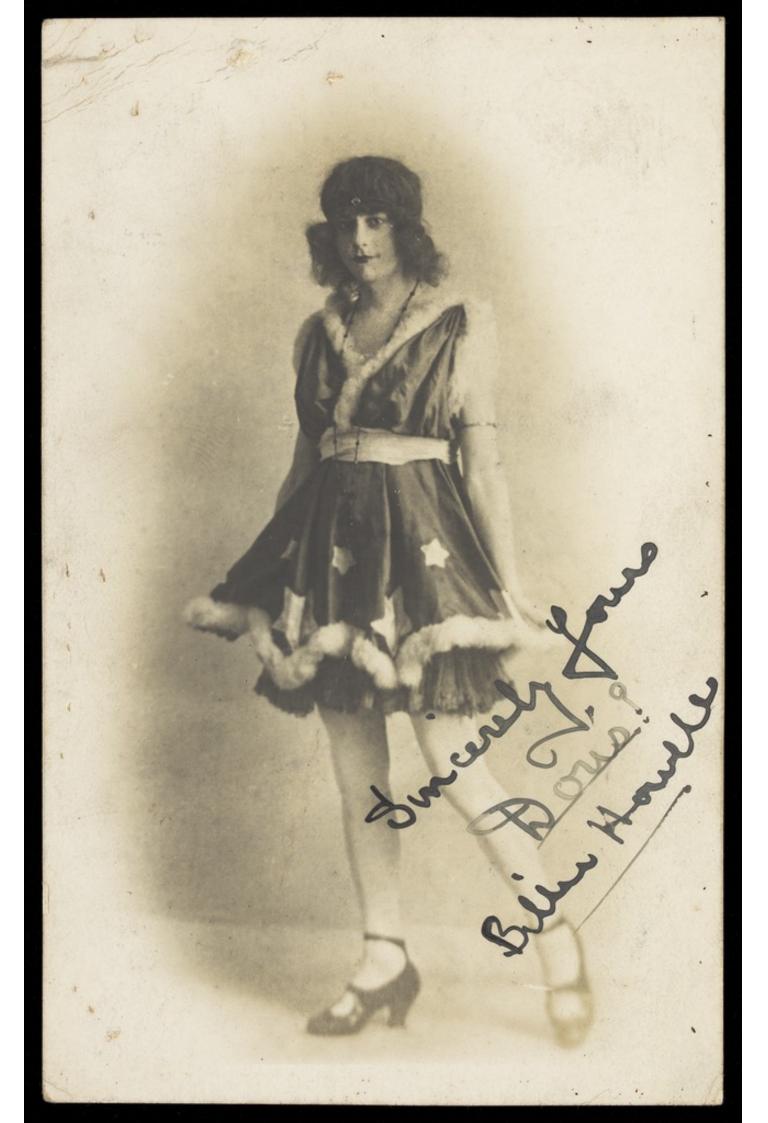

Billie Howell in drag, performing in a costume with a fur trim. Photograph, ca. 1918.

## **Publication/Creation**

[Place of publication not identified] : K Ltd, [ca. 1918?]