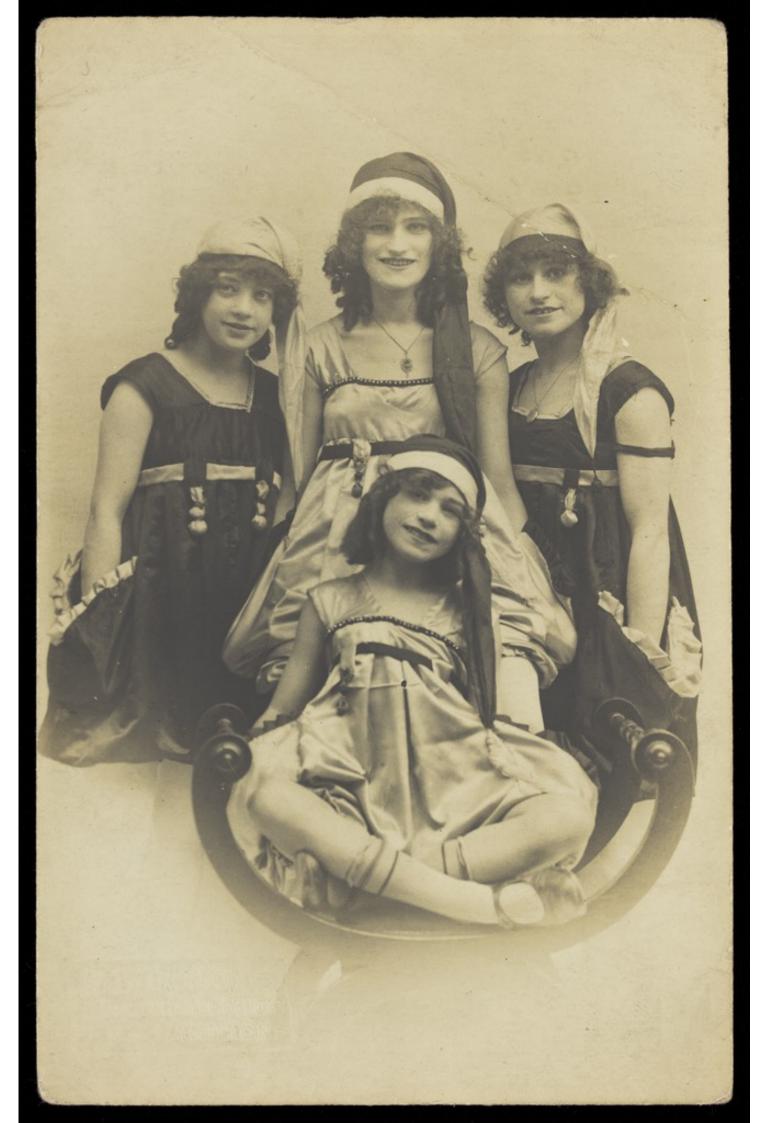

## Four performers known as "Madcaps" pose for a portrait in matching costumes, one in drag. Photographic postcard, 1920.