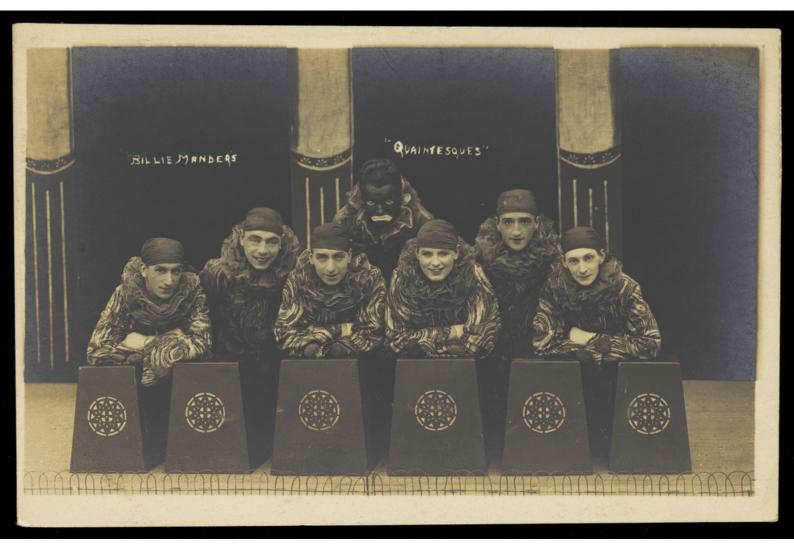

# Billie Manders and members of the Quaintesques. Photographic postcard, 192-.

### **Publication/Creation**

Tenby : Mortimer Allen, [between 1920 and 1929?]

#### **Persistent URL**

https://wellcomecollection.org/works/gqetsqtc

#### License and attribution

Conditions of use: it is possible this item is protected by copyright and/or related rights. You are free to use this item in any way that is permitted by the copyright and related rights legislation that applies to your use. For other uses you need to obtain permission from the rights-holder(s).



Wellcome Collection 183 Euston Road London NW1 2BE UK T +44 (0)20 7611 8722 E library@wellcomecollection.org https://wellcomecollection.org



## POST CARD.

COMMUNICATION.

20449871

ADDRESS ONLY

WGRTIMES ALLEN, PHOTOL TENEW