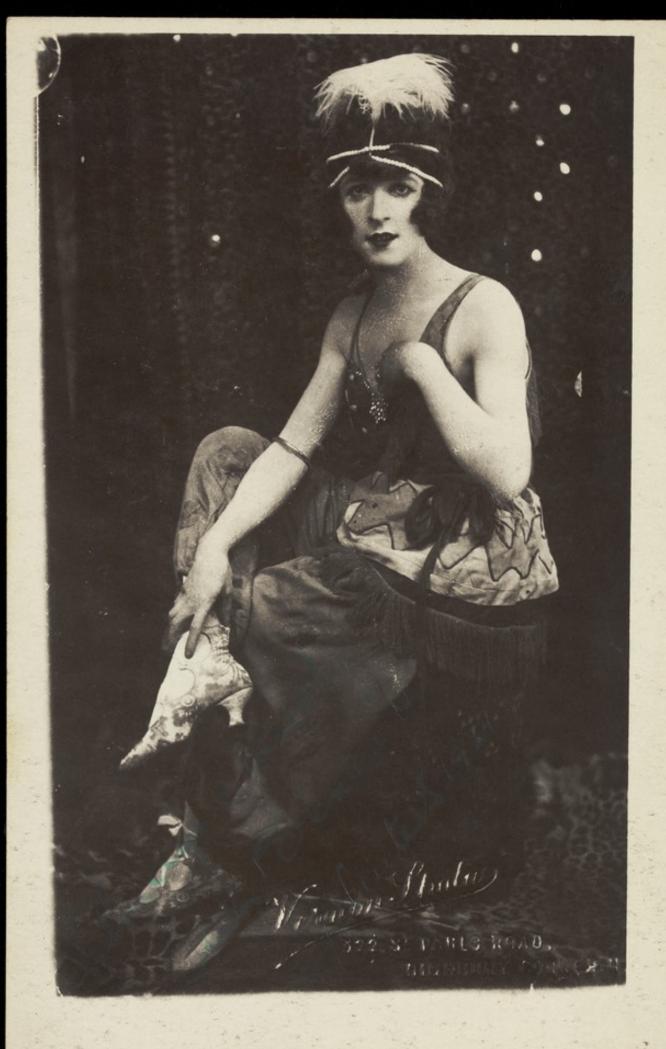

Chris Bennett in drag sits on stage, wearing a feathered head garment. Process print, 1921.