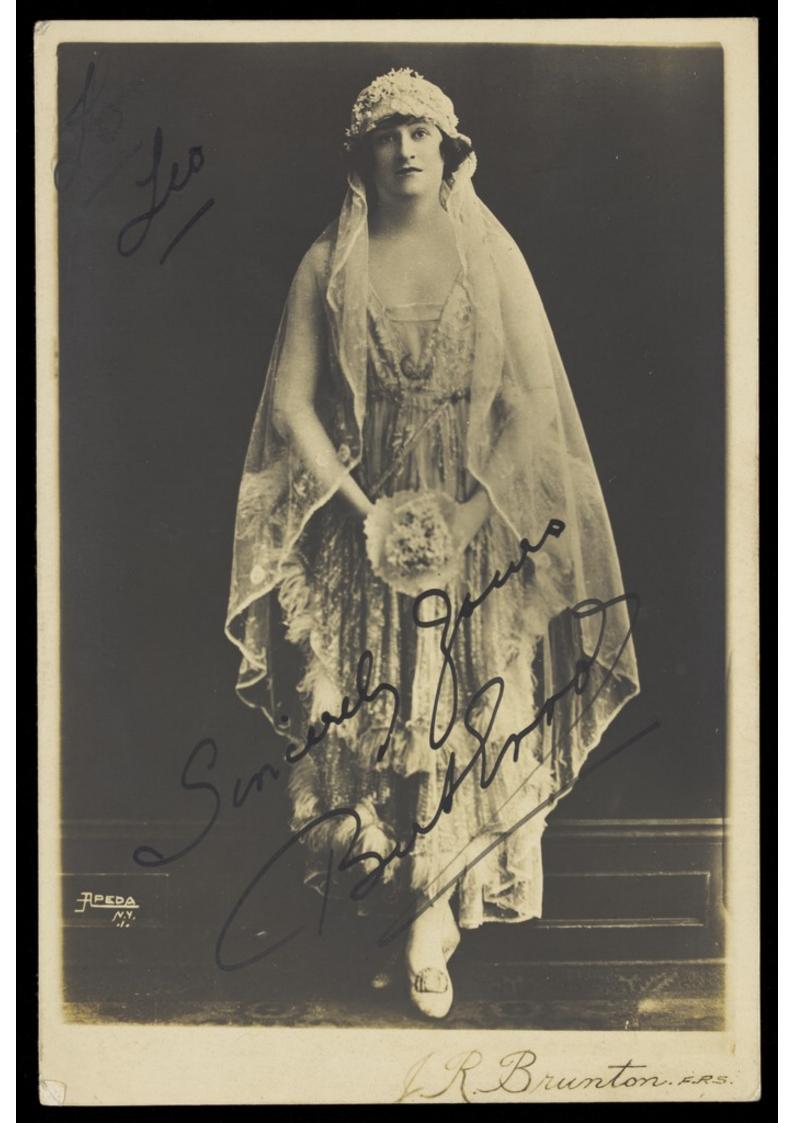

## Bert Errol, in drag, dressed as a bride. Photographic postcard by Apeda, 192-.