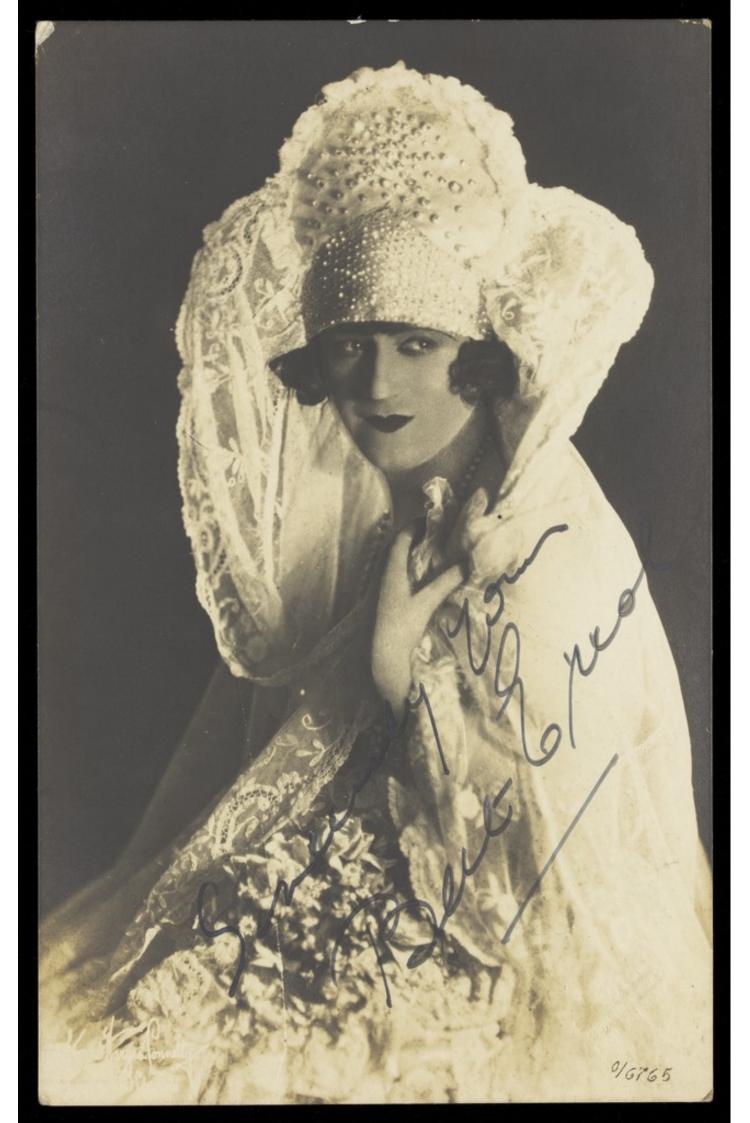

Bert Errol, in character, wearing an elaborate white dress. Process print, 1925.