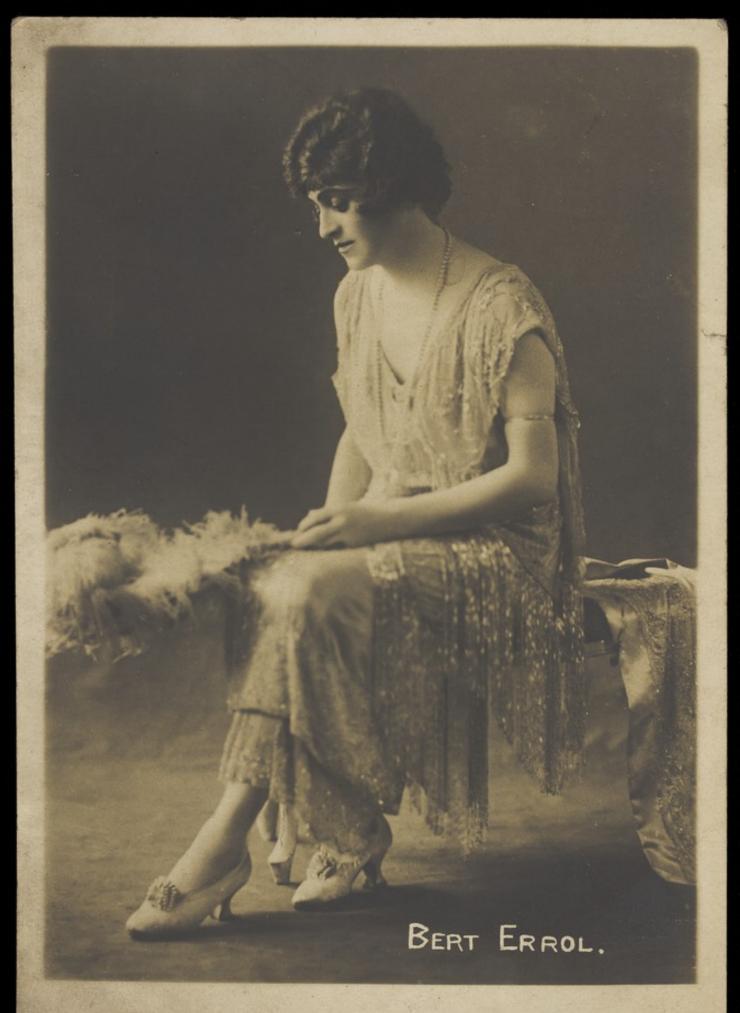

# Bert Errol in drag, wearing a light dress. Photographic postcard, 191-.

# Photo by J. R. Brunton (F.R.S.), Burnley