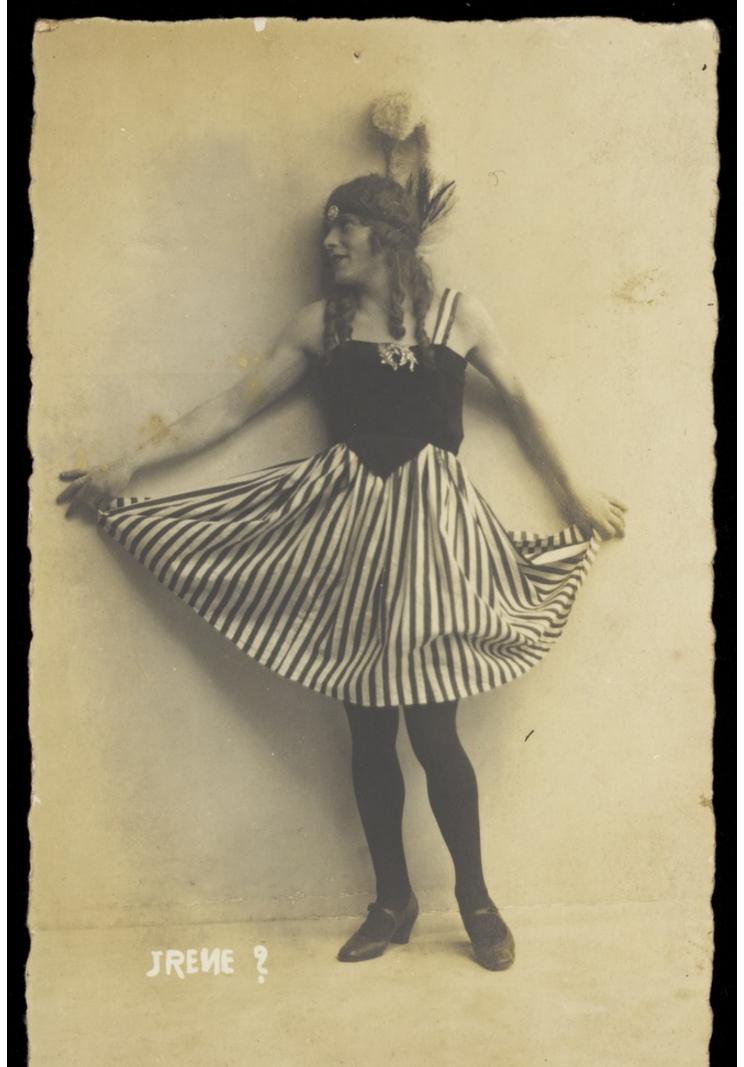

## Harry Vernon (?) Capell in drag as "Irene?". Photographic postcard, ca. 1918.